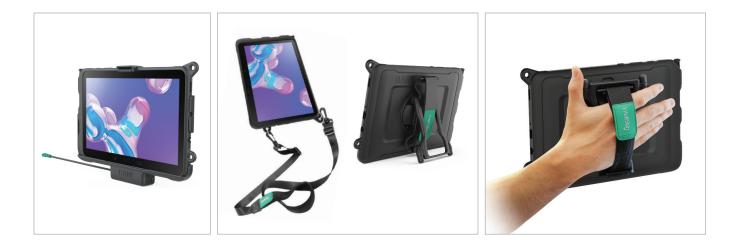

## **RAM<sup>®</sup> Skin<sup>™</sup> for Samsung Tab Active Pro**

The RAM<sup>®</sup> Skin<sup>™</sup> for the Samsung Tab Active Pro features MIL-STD-810G military-grade drop protection and a built-in S Pen holder. Ideal for rugged use in a variety of applications, this device skin is compatible with the GDS<sup>®</sup> HandStand<sup>™</sup> tablet hand strap and kickstand as well as the GDS<sup>®</sup> shoulder strap accessory. In addition, the RAM<sup>®</sup> Skin<sup>™</sup> is compatible with both RAM<sup>®</sup> EZ-Roll'r<sup>™</sup> powered cradles for the Samsung Tab Active Pro.

## Features:

- Compatible with RAM<sup>®</sup> EZ-Roll'r<sup>™</sup> dock for Tab Active Pro
- GDS<sup>®</sup> HandStand<sup>™</sup> hand strap and shoulder strap compatible
- MIL-STD-810G military grade drop protection
- Built-in S pen holder
- Backed by a lifetime warranty