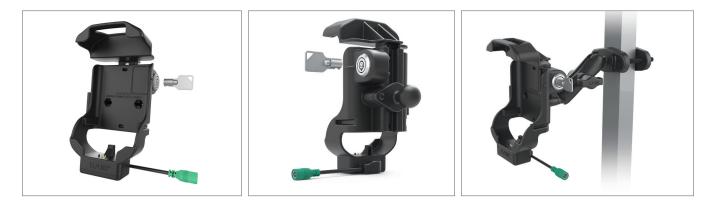

## Locking Powered Cradle for Zebra TC70, TC-72, TC-75 & TC-77

This locking, spring-loaded powered cradle with stylus holder secures the Zebra TC70, TC-72, TC-75 & TC-77 with or without the Zebra Handstrap accessory. To lock, simply insert the device and push the button. Compatible with RAM<sup>®</sup> two-hole AMPS pattern diamond bases, the cradle easily connects to B and C size ball mounts (hardware included). For charging capabilities, users can take advantage of the RAM-GDS-CHARGE-V7-M55U for hardwire applications or the RAM-POW-CIG-M55 cigarette charger.

## **Features:**

- 2-hole AMPS mounting pattern compatible with RAM<sup>®</sup> B and C size diamond bases
- Design provides single-handed docking and charging of Zebra device
- · Integrated stylus holder for easy access
- · Compatible with Zebra hand strap accessory
- · Backed by a 3-year warranty