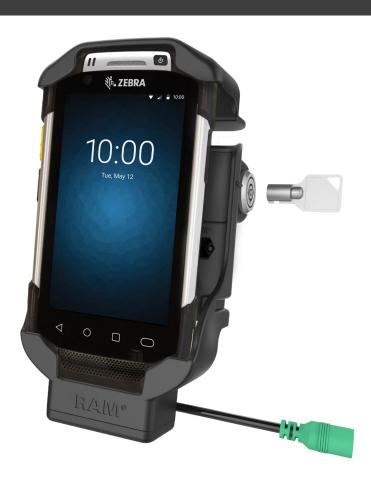

## Locking Powered Cradle for Zebra TC70, TC-72, TC-75 & TC-77

This locking, spring-loaded powered cradle with stylus holder secures the Zebra TC70, TC-72, TC-75 & TC-77 with or without the Zebra Handstrap accessory. To lock, simply insert the device and push the button. Compatible with RAM<sup>®</sup> two-hole AMPS pattern diamond bases, the cradle easily connects to B and C size ball mounts (hardware included). For charging capabilities, users can take advantage of the RAM-GDS-CHARGE-V7-M55U for hardwire applications or the RAM-POW-CIG-M55 cigarette charger.

## **Features:**

- 2-hole AMPS mounting pattern compatible with RAM<sup>®</sup> B and C size diamond bases
- Design provides single-handed docking and charging of Zebra device
- · Integrated stylus holder for easy access
- · Compatible with Zebra hand strap accessory
- · Backed by a 3-year warranty