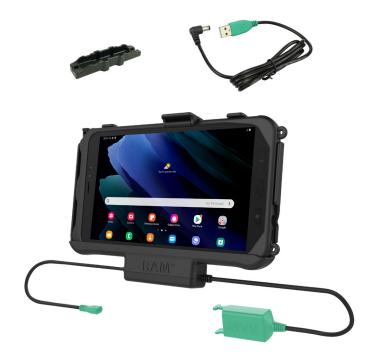

## RAM® EZ Roll'r™ Dual USB Cradle for Samsung Tab Active3 and Tab Active2

This RAM® EZ-Roll'r™ power cradle for the Samsung Galaxy Tab Active3 and Tab Active2 have been designed to meet the demands of field workers in a variety of applications including transportation, field service, logistics, manufacturing, and much more. Power and data sync capabilities are provided to the device through GDS® pogo pins while taking advantage of this cradle's dual USB-A port supporting up to two peripherals making this the ideal, compact mounting solution for your mobile workstation. Access to the stylus remains while the device is docked. Included is a set of four nuts and bolts to connect the cradle to any RAM® components containing the universal 4-hole AMPS pattern. This cradle also contains space in the back allowing for a GDS® Hand-Stand™ attachment so you can easily take your Tab Active3 or Tab Active2 from your vehicle, to your person, to your desk with zero hassle.

## Features:

- RAM® EZ-Roll'r™ form-fit powered dock for the Samsung Galaxy Tab Active3 and Tab Active2 provides charging and connects two additional USB peripherals through an integrated pogo pin connector
- Compatible with the Samsung OEM skin as well as the RAM® Skin™; built-in cavity in the back allows for GDS® Hand-Stand™ compatibility
- Access to speakers, mics, and headphone jack remain while device is docked; allows access to the GDS® shoulder strap loops on RAM® Skin™
- · Backed by a 3-year warranty