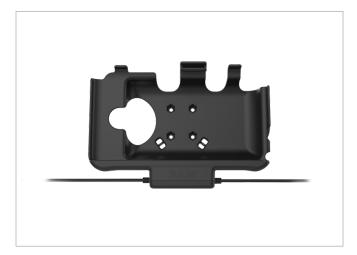

## RAM® EZ Roll'r™ Dual USB Cradle for Samsung Tab Active3 and Tab Active2

This RAM® EZ-Roll'r™ power cradle for the Samsung Galaxy Tab Active3 and Tab Active2 have been designed to meet the demands of field workers in a variety of applications including transportation, field service, logistics, manufacturing, and much more. Power and data sync capabilities are provided to the device through GDS® pogo pins while taking advantage of this cradle's dual USB-A port supporting up to two peripherals making this the ideal, compact mounting solution for your mobile workstation. Access to the stylus remains while the device is docked. Included is a set of four nuts and bolts to connect the cradle to any RAM® components containing the universal 4-hole AMPS pattern. This cradle also contains space in the back allowing for a GDS® Hand-Stand™ attachment so you can easily take your Tab Active3 or Tab Active2 from your vehicle, to your person, to your desk with zero hassle.

## Features:

- RAM® EZ-Roll'r™ form-fit powered dock for the Samsung Galaxy Tab Active3 and Tab Active2 provides charging and connects two additional USB peripherals through an integrated pogo pin connector
- Compatible with the Samsung OEM skin as well as the RAM® Skin™; built-in cavity in the back allows for GDS® Hand-Stand™ compatibility
- Access to speakers, mics, and headphone jack remain while device is docked; allows access to the GDS® shoulder strap loops on RAM® Skin™
- · Backed by a 3-year warranty