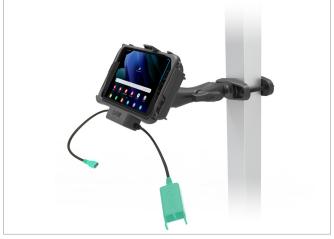

## RAM® EZ Roll'r™ Dual USB Cradle for Samsung Tab Active3 and Tab Active2

This RAM® EZ-Roll'r™ power cradle for the Samsung Galaxy Tab Active3 and Tab Active2 have been designed to meet the demands of field workers in a variety of applications including transportation, field service, logistics, manufacturing, and much more. Power and data sync capabilities are provided to the device through GDS® pogo pins while taking advantage of this cradle's dual USB-A port supporting up to two peripherals making this the ideal, compact mounting solution for your mobile workstation. Access to the stylus remains while the device is docked. Included is a set of four nuts and bolts to connect the cradle to any RAM® components containing the universal 4-hole AMPS pattern. This cradle also contains space in the back allowing for a GDS® Hand-Stand™ attachment so you can easily take your Tab Active3 or Tab Active2 from your vehicle, to your person, to your desk with zero hassle.

## Features:

- RAM® EZ-Roll'r™ form-fit powered dock for the Samsung Galaxy Tab Active3 and Tab Active2 provides charging and connects two additional USB peripherals through an integrated pogo pin connector
- Compatible with the Samsung OEM skin as well as the RAM® Skin™; built-in cavity in the back allows for GDS® Hand-Stand™ compatibility
- Access to speakers, mics, and headphone jack remain while device is docked; allows access to the GDS® shoulder strap loops on RAM® Skin™
- · Backed by a 3-year warranty