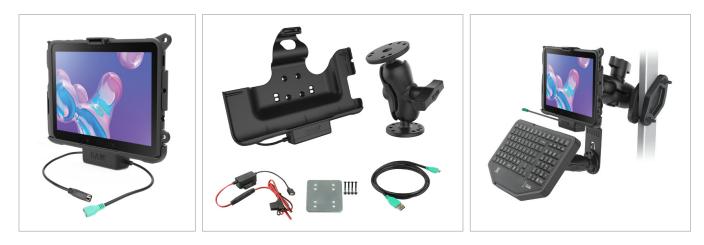

# RAM<sup>®</sup> EZ-Roll'r<sup>™</sup> Cradle for Samsung Tab Active Pro

These RAM<sup>®</sup> EZ-Roll'r<sup>™</sup> powered cradles and transportation bundles for the Samsung Tab Active Pro are designed to meet the demands of field workers and fleets in a variety of applications. These cradles are also compatible with the RAM<sup>®</sup> Skin<sup>™</sup> for the Tab Active Pro and the factory Samsung skin included with the device. In addition, the RAM<sup>®</sup> EZ-Roll'r<sup>™</sup> cradles works perfectly with the RAM<sup>®</sup> Skin<sup>™</sup> while utilizing the GDS<sup>®</sup> HandStand<sup>™</sup> or GDS<sup>®</sup> shoulder strap. While keeping the Tab Active Pro secure, these powered cradles leave the device's speakers, mics, headphone jack, and NFC reader exposed and usable. And the transportation bundles feature everything needed to keep the Tab Active Pro powered and secure in the cab, including the cradle, double ball mount, backing plate adapter, charger, cable, and cable clamp.

### Features:

- Compatible with RAM<sup>®</sup> Skin<sup>™</sup> rugged case and OEM Samsung case
- Docks with GDS<sup>®</sup> Handstand<sup>™</sup> and kickstand installed on RAM<sup>®</sup> Skin<sup>™</sup>
- Device speakers, headphone jack, and mics exposed
- Zip tie fastening locations for cable retention
- Allows for the device's NFC reader to be used while docked

## Available SKUs:

- RAM-HOL-SAM52PU RAM<sup>®</sup> EZ-Roll'r<sup>™</sup> Power Cradle for Samsung Tab Active Pro
- RAM-HOL-SAM52PDU RAM<sup>®</sup> EZ-Roll'r<sup>™</sup> Power & Data Cradle for Samsung Tab Active Pro
- RAM-101-B-SAM52P-V7BU RAM<sup>®</sup> EZ-Roll'r<sup>™</sup> Power Cradle Transportation Bundle for Samsung Tab Active Pro
- RAM-101-B-SAM52PD-V7BU RAM<sup>®</sup> EZ-Roll'r<sup>™</sup> Power & Data Cradle Transportation Bundle for Samsung Tab Active Pro
- RAM-SKIN-SAM52 RAM<sup>®</sup> Skin<sup>™</sup> for Samsung Tab Active Pro