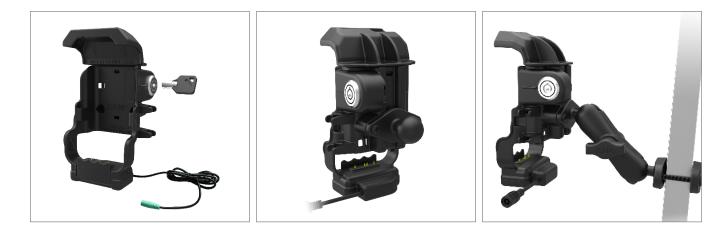

## **RAM®** Powered Cradle for Panasonic Toughbook FZ-N1 & FZ-F1

Secure and charge the Panasonic Toughbook<sup>®</sup> FZ-N1, or FZ-F1, with this RAM<sup>®</sup> powered cradle featuring an integrated stylus holder. This keyed locking powered cradle allows for one-handed docking and removal of device, works with Panasonic hand straps, regular and extended batteries, while leaving all buttons, microphones, speakers, and the headphone jack exposed. For attaching to a wide range of RAM<sup>®</sup> arms and mounting accessories, this cradle is RAM<sup>®</sup> Mounts Compatible<sup>™</sup> with RAM<sup>®</sup> B and C size diamond ball bases.

## RAM-HOL-PAN11PKLU

Features:

- Keyed locking form-fit cradle designed specifically for the Panasonic Toughpad FZ-N1 and FZ-F1 with one-handed docking and removal capabilities
- Compatible with Panasonic handstrap, Passive Stylus, Active Stylus, and extended battery pack
- Integrated pogo pin contacts provide charging power to the device; DC power cable for power delivery
- Compatible with B and C size RAM<sup>®</sup> diamond bases for attaching a double socket arm; ball and socket technology allows for near-infinite adjustability
- Backed by a 3-year warranty