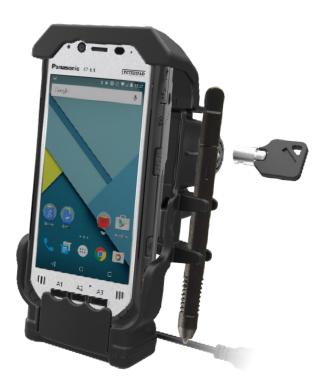

## **RAM®** Powered Cradle for Panasonic Toughbook FZ-N1 & FZ-F1

Secure and charge the Panasonic Toughbook<sup>®</sup> FZ-N1, or FZ-F1, with this RAM<sup>®</sup> powered cradle featuring an integrated stylus holder. This keyed locking powered cradle allows for one-handed docking and removal of device, works with Panasonic hand straps, regular and extended batteries, while leaving all buttons, microphones, speakers, and the headphone jack exposed. For attaching to a wide range of RAM<sup>®</sup> arms and mounting accessories, this cradle is RAM<sup>®</sup> Mounts Compatible<sup>™</sup> with RAM<sup>®</sup> B and C size diamond ball bases.

## RAM-HOL-PAN11PKLU

Features:

- Keyed locking form-fit cradle designed specifically for the Panasonic Toughpad FZ-N1 and FZ-F1 with one-handed docking and removal capabilities
- Compatible with Panasonic handstrap, Passive Stylus, Active Stylus, and extended battery pack
- Integrated pogo pin contacts provide charging power to the device; DC power cable for power delivery
- Compatible with B and C size RAM<sup>®</sup> diamond bases for attaching a double socket arm; ball and socket technology allows for near-infinite adjustability
- Backed by a 3-year warranty