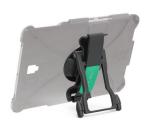

## IntelliSkin® Next Gen for Samsung Tab A7 Lite 8.7" SM-T220 & SM-T225

The IntelliSkin® Next Gen protective sleeve for the Samsung Galaxy Tab A7 Lite 8.7" (SM-T220 & SM-T225) includes all the great features of the original IntelliSkin® while adding several enhancements. An insert molded redesign of the skin combines a hard plastic shell with soft, shock-absorbing rubber. Ruggedized contacts for repetitive docking in field applications remain on the exterior, but are now flat to collect less dirt and allow for easier cleaning. And an integrated USB Type-C connector at the bottom of the skin allows for device charging even when you don't have a GDS® Dock™ available. Unique to this IntelliSkin® is a cut out to gain access to the audio jack, located on the bottom left side of the IntelliSkin®. Like the original IntelliSkin®, these sleeves still provide military-grade drop protection and prevent damage to your device's charging port from constant docking with an integrated GDS® connector molded directly into the skin. The IntelliSkin® Next Gen for the Samsung Galaxy Tab A7 Lite 8.7" (SM-T220 & SM-T225) is compatible with a variety of GDS® Docks™ and accessories, as well as new docking cups for upgrading existing GDS® vehicle docks.

#### Dock

The distinctive D-shape<sup>™</sup> connector standardizes vehicle and desktop docks