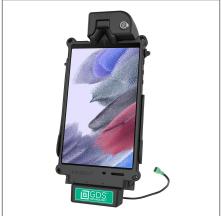

# IntelliSkin® Next Gen with LED for Samsung Tab A7 Lite 8.7" SM-T220 & SM-T225

## How It Works

#### Dock

The distinctive D-shape<sup>™</sup> connector standardizes vehicle and desktop docks