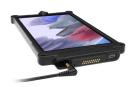

## IntelliSkin® Next Gen for Samsung Tab A7 Lite 8.7" SM-T220 & SM-T225

The IntelliSkin® Next Gen protective sleeve for the Samsung Galaxy Tab A7 Lite 8.7" (SM-T220 & SM-T225) includes all the great features of the original IntelliSkin® while adding several enhancements. An insert molded redesign of the skin combines a hard plastic shell with soft, shock-absorbing rubber. Ruggedized contacts for repetitive docking in field applications remain on the exterior, but are now flat to collect less dirt and allow for easier cleaning. And an integrated USB Type-C connector at the bottom of the skin allows for device charging even when you don't have a GDS® Dock™ available. Unique to this IntelliSkin® is a cut out to gain access to the audio jack, located on the bottom left side of the IntelliSkin®. Like the original IntelliSkin®, these sleeves still provide military-grade drop protection and prevent damage to your device's charging port from constant docking with an integrated GDS® connector molded directly into the skin. The IntelliSkin® Next Gen for the Samsung Galaxy Tab A7 Lite 8.7" (SM-T220 & SM-T225) is compatible with a variety of GDS® Docks™ and accessories, as well as new docking cups for upgrading existing GDS® vehicle docks.

#### Protect

Certified MIL-STD-810G drop protection

#### Charge

Integrated charging connector keeps your device powered

#### Dock

The distinctive D-shape<sup>™</sup> connector standardizes vehicle and desktop docks