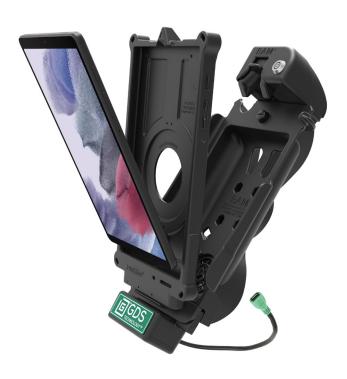

## IntelliSkin® Next Gen for Samsung Tab A7 Lite 8.7" SM-T220 & SM-T225

The IntelliSkin® Next Gen protective sleeve for the Samsung Galaxy Tab A7 Lite 8.7" (SM-T220 & SM-T225) includes all the great features of the original IntelliSkin® while adding several enhancements. An insert molded redesign of the skin combines a hard plastic shell with soft, shock-absorbing rubber. Ruggedized contacts for repetitive docking in field applications remain on the exterior, but are now flat to collect less dirt and allow for easier cleaning. And an integrated USB Type-C connector at the bottom of the skin allows for device charging even when you don't have a GDS® Dock™ available. Unique to this IntelliSkin® is a cut out to gain access to the audio jack, located on the bottom left side of the IntelliSkin®. Like the original IntelliSkin®, these sleeves still provide military-grade drop protection and prevent damage to your device's charging port from constant docking with an integrated GDS® connector molded directly into the skin. The IntelliSkin® Next Gen for the Samsung Galaxy Tab A7 Lite 8.7" (SM-T220 & SM-T225) is compatible with a variety of GDS® Docks™ and accessories, as well as new docking cups for upgrading existing GDS® vehicle docks.

#### Compatible GDS® Docks:

- RAM-GDS-DOCKL-SAM80U
  Locking GDS® Tough-Dock® for Samsung Tab A7 Lite 8.7"
- RAM-GDS-DOCK-SAM80U
- GDS® Tough-Dock™ for Samsung Tab A7 Lite 8.7"
- RAM-GDS-DOCKL-V9-OMT2U
  GDS® mUSB Vehicle Dock for IntelliSkin® Next Gen Tablets
- RAM-GDS-DOCK-D2C-NDU GDS® Desktop Dock with USB Type-C for IntelliSkin® Next Gen