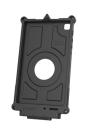

## IntelliSkin® Next Gen for Samsung Tab A7 Lite 8.7" SM-T220 & SM-T225

The IntelliSkin® Next Gen protective sleeve for the Samsung Galaxy Tab A7 Lite 8.7" (SM-T220 & SM-T225) includes all the great features of the original IntelliSkin® while adding several enhancements. An insert molded redesign of the skin combines a hard plastic shell with soft, shock-absorbing rubber. Ruggedized contacts for repetitive docking in field applications remain on the exterior, but are now flat to collect less dirt and allow for easier cleaning. And an integrated USB Type-C connector at the bottom of the skin allows for device charging even when you don't have a GDS® Dock™ available. Unique to this IntelliSkin® is a cut out to gain access to the audio jack, located on the bottom left side of the IntelliSkin®. Like the original IntelliSkin®, these sleeves still provide military-grade drop protection and prevent damage to your device's charging port from constant docking with an integrated GDS® connector molded directly into the skin. The IntelliSkin® Next Gen for the Samsung Galaxy Tab A7 Lite 8.7" (SM-T220 & SM-T225) is compatible with a variety of GDS® Docks™ and accessories, as well as new docking cups for upgrading existing GDS® vehicle docks.

#### RAM-GDS-SKIN-SAM80-NG