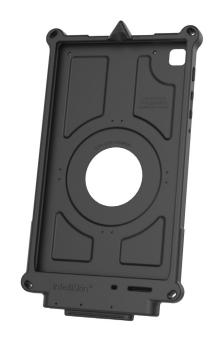

## IntelliSkin® Next Gen for Samsung Tab A7 Lite 8.7" SM-T220 & SM-T225

The IntelliSkin® Next Gen protective sleeve for the Samsung Galaxy Tab A7 Lite 8.7" (SM-T220 & SM-T225) includes all the great features of the original IntelliSkin® while adding several enhancements. An insert molded redesign of the skin combines a hard plastic shell with soft, shock-absorbing rubber. Ruggedized contacts for repetitive docking in field applications remain on the exterior, but are now flat to collect less dirt and allow for easier cleaning. And an integrated USB Type-C connector at the bottom of the skin allows for device charging even when you don't have a GDS® Dock™ available. Unique to this IntelliSkin® is a cut out to gain access to the audio jack, located on the bottom left side of the IntelliSkin®. Like the original IntelliSkin®, these sleeves still provide military-grade drop protection and prevent damage to your device's charging port from constant docking with an integrated GDS® connector molded directly into the skin. The IntelliSkin® Next Gen for the Samsung Galaxy Tab A7 Lite 8.7" (SM-T220 & SM-T225) is compatible with a variety of GDS® Docks™ and accessories, as well as new docking cups for upgrading existing GDS® vehicle docks.

#### RAM-GDS-SKIN-SAM80-NG