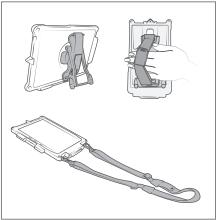

## IntelliSkin® Next Gen with LED for Samsung Tab A7 Lite 8.7" SM-T220 & SM-T225

The IntelliSkin® Next Gen protective sleeve for the Samsung Galaxy Tab A7 Lite 8.7" (SM-T220 & SM-T225) includes all the great features of the original IntelliSkin® while adding several enhancements. An insert molded redesign of the skin combines a hard plastic shell with soft, shock-absorbing rubber. Ruggedized contacts for repetitive docking in field applications remain on the exterior, but are now flat to collect less dirt and allow for easier cleaning. And an integrated USB Type-C connector at the bottom of the skin allows for device charging even when you don't have a GDS® Dock™ available. Unique to this IntelliSkin® is a cut out to gain access to the audio jack, located on the bottom left side of the IntelliSkin®. This variation also integrates a powerful LED light in the back of the IntelliSkin® with an on/off button on the front. Like the original IntelliSkin®, these sleeves still provide military-grade drop protection and prevent damage to your device's charging port from constant docking with an integrated GDS® connector molded directly into the skin. The IntelliSkin® Next Gen for the Samsung Galaxy Tab A7 Lite 8.7" (SM-T220 & SM-T225) is compatible with a variety of GDS® Docks™ and accessories, as well as new docking cups for upgrading existing GDS® vehicle docks.

#### Protect

Certified MIL-STD-810G drop protection

#### Charge

Integrated charging connector keeps your device powered

#### Dock

The distinctive D-shape<sup>™</sup> connector standardizes vehicle and desktop docks

#### Future Proof

Upgrading devices? Simply swap out IntelliSkin® sleeve and top cup with compatible versions