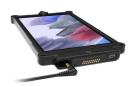

## IntelliSkin® Next Gen with LED for Samsung Tab A7 Lite 8.7" SM-T220 & SM-T225

The IntelliSkin® Next Gen protective sleeve for the Samsung Galaxy Tab A7 Lite 8.7" (SM-T220 & SM-T225) includes all the great features of the original IntelliSkin® while adding several enhancements. An insert molded redesign of the skin combines a hard plastic shell with soft, shock-absorbing rubber. Ruggedized contacts for repetitive docking in field applications remain on the exterior, but are now flat to collect less dirt and allow for easier cleaning. And an integrated USB Type-C connector at the bottom of the skin allows for device charging even when you don't have a GDS® Dock™ available. Unique to this IntelliSkin® is a cut out to gain access to the audio jack, located on the bottom left side of the IntelliSkin®. This variation also integrates a powerful LED light in the back of the IntelliSkin® with an on/off button on the front. Like the original IntelliSkin®, these sleeves still provide military-grade drop protection and prevent damage to your device's charging port from constant docking with an integrated GDS® connector molded directly into the skin. The IntelliSkin® Next Gen for the Samsung Galaxy Tab A7 Lite 8.7" (SM-T220 & SM-T225) is compatible with a variety of GDS® Docks™ and accessories, as well as new docking cups for upgrading existing GDS® vehicle docks.

# IntelliSkin® Next Gen with LED for Samsung Tab A7 Lite 8.7" SM-T220 & SM-T225