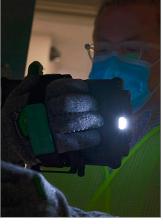

## IntelliSkin® Next Gen with LED for Samsung Tab A7 Lite 8.7" SM-T220 & SM-T225

The IntelliSkin® Next Gen protective sleeve for the Samsung Galaxy Tab A7 Lite 8.7" (SM-T220 & SM-T225) includes all the great features of the original IntelliSkin® while adding several enhancements. An insert molded redesign of the skin combines a hard plastic shell with soft, shock-absorbing rubber. Ruggedized contacts for repetitive docking in field applications remain on the exterior, but are now flat to collect less dirt and allow for easier cleaning. And an integrated USB Type-C connector at the bottom of the skin allows for device charging even when you don't have a GDS® Dock™ available. Unique to this IntelliSkin® is a cut out to gain access to the audio jack, located on the bottom left side of the IntelliSkin®. This variation also integrates a powerful LED light in the back of the IntelliSkin® with an on/off button on the front. Like the original IntelliSkin®, these sleeves still provide military-grade drop protection and prevent damage to your device's charging port from constant docking with an integrated GDS® connector molded directly into the skin. The IntelliSkin® Next Gen for the Samsung Galaxy Tab A7 Lite 8.7" (SM-T220 & SM-T225) is compatible with a variety of GDS® Docks™ and accessories, as well as new docking cups for upgrading existing GDS® vehicle docks.