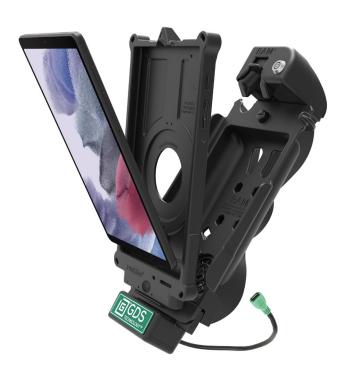

#### Compatible GDS® Docks:

- RAM-GDS-DOCKL-SAM80U
   Locking GDS® Tough-Dock® for Samsung Tab A7 Lite 8.7"
- RAM-GDS-DOCK-SAM80U
- GDS® Tough-Dock™ for Samsung Tab A7 Lite 8.7"
- RAM-GDS-DOCKL-V9-OMT2U GDS® mUSB Vehicle Dock for IntelliSkin® Next Gen Tablets
- RAM-GDS-DOCK-D2C-NDU GDS® Desktop Dock with USB Type-C for IntelliSkin® Next Gen