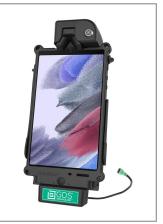

#### Compatible GDS® Docks:

- RAM-GDS-DOCKL-SAM80U
   Locking GDS® Tough-Dock® for Samsung Tab A7 Lite 8.7"
- RAM-GDS-DOCK-SAM80U
- GDS® Tough-Dock™ for Samsung Tab A7 Lite 8.7"
- RAM-GDS-DOCKL-V9-OMT2U GDS® mUSB Vehicle Dock for IntelliSkin® Next Gen Tablets
- RAM-GDS-DOCK-D2C-NDU GDS® Desktop Dock with USB Type-C for IntelliSkin® Next Gen

#### Dock

The distinctive D-shape<sup>™</sup> connector standardizes vehicle and desktop docks