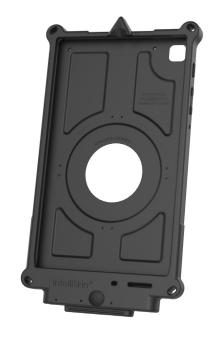

## IntelliSkin® Next Gen with LED for Samsung Tab A7 Lite 8.7" SM-T220 & SM-T225

The IntelliSkin® Next Gen protective sleeve for the Samsung Galaxy Tab A7 Lite 8.7" (SM-T220 & SM-T225) includes all the great features of the original IntelliSkin® while adding several enhancements. An insert molded redesign of the skin combines a hard plastic shell with soft, shock-absorbing rubber. Ruggedized contacts for repetitive docking in field applications remain on the exterior, but are now flat to collect less dirt and allow for easier cleaning. And an integrated USB Type-C connector at the bottom of the skin allows for device charging even when you don't have a GDS® Dock™ available. Unique to this IntelliSkin® is a cut out to gain access to the audio jack, located on the bottom left side of the IntelliSkin®. This variation also integrates a powerful LED light in the back of the IntelliSkin® with an on/off button on the front. Like the original IntelliSkin®, these sleeves still provide military-grade drop protection and prevent damage to your device's charging port from constant docking with an integrated GDS® connector molded directly into the skin. The IntelliSkin® Next Gen for the Samsung Galaxy Tab A7 Lite 8.7" (SM-T220 & SM-T225) is compatible with a variety of GDS® Docks™ and accessories, as well as new docking cups for upgrading existing GDS® vehicle docks.

# IntelliSkin® Next Gen with LED for Samsung Tab A7 Lite 8.7" SM-T220 & SM-T225