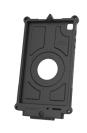

## IntelliSkin® Next Gen with LED for Samsung Tab A7 Lite 8.7" SM-T220 & SM-T225

The IntelliSkin® Next Gen protective sleeve for the Samsung Galaxy Tab A7 Lite 8.7" (SM-T220 & SM-T225) includes all the great features of the original IntelliSkin® while adding several enhancements. An insert molded redesign of the skin combines a hard plastic shell with soft, shock-absorbing rubber. Ruggedized contacts for repetitive docking in field applications remain on the exterior, but are now flat to collect less dirt and allow for easier cleaning. And an integrated USB Type-C connector at the bottom of the skin allows for device charging even when you don't have a GDS® Dock™ available. Unique to this IntelliSkin® is a cut out to gain access to the audio jack, located on the bottom left side of the IntelliSkin®. This variation also integrates a powerful LED light in the back of the IntelliSkin® with an on/off button on the front. Like the original IntelliSkin®, these sleeves still provide military-grade drop protection and prevent damage to your device's charging port from constant docking with an integrated GDS® connector molded directly into the skin. The IntelliSkin® Next Gen for the Samsung Galaxy Tab A7 Lite 8.7" (SM-T220 & SM-T225) is compatible with a variety of GDS® Docks™ and accessories, as well as new docking cups for upgrading existing GDS® vehicle docks.