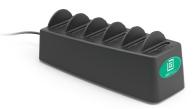

#### Compatible GDS® Docks:

- RAM-GDS-DOCKL-SAM80U
   Locking GDS® Tough-Dock® for Samsung Tab A7 Lite 8.7"
- RAM-GDS-DOCK-SAM80U
- GDS® Tough-Dock™ for Samsung Tab A7 Lite 8.7"
- RAM-GDS-DOCKL-V9-OMT2U GDS® mUSB Vehicle Dock for IntelliSkin® Next Gen Tablets
- RAM-GDS-DOCK-D2C-NDU GDS® Desktop Dock with USB Type-C for IntelliSkin® Next Gen

### Accessories

RAM-GDS-DOCK-D2C-NDU

RAM-GDS-DOCK-6G1PU

RAM-GDS-SS1U

RAM-GDS-HS1U