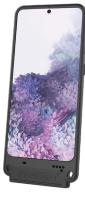

# IntelliSkin<sup>®</sup> for Samsung Galaxy S20 Models

IntelliSkin® is a protective sleeve featuring GDS® Technology™ for the Samsung Galaxy S20 5G, S20+ 5G, and S20 Ultra 5G. Wrapping around the device, IntelliSkin® provides military-grade drop protection and features an integrated GDS<sup>®</sup> connector molded directly into the skin that prevents damage to the device's charging port. The exterior of the IntelliSkin<sup>®</sup> sleeve includes contacts designed for repetitive docking in field applications with a variety of USB Type-C GDS<sup>®</sup> Docks<sup>™</sup> and accessories.

### Features:

- IntelliSkin<sup>®</sup> wraps around the device providing military-grade drop protection
- Integrated GDS<sup>®</sup> connector allows for repetitive charging in GDS<sup>®</sup> Compatible<sup>™</sup> docks
- · Corner attachment point allows for shoulder strap or lanyard connection
- 3-year warranty on all electronics