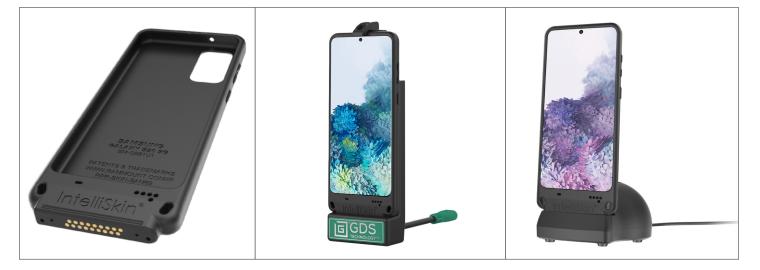

# How It Works

### Protect

Certified MIL-STD-810G drop protection

### Charge

Integrated charging connector keeps your device powered

## Dock

The distinctive D-shape<sup>™</sup> connector standardizes vehicle and desktop docks

Scalability

Our universal GDS<sup>®</sup> vehicle dock makes upgrading simple and cost effective.

Galaxy S20+