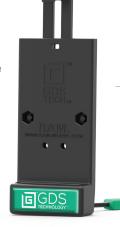

# IntelliSkin<sup>®</sup> for Samsung Galaxy S20 Models

IntelliSkin® is a protective sleeve featuring GDS® Technology™ for the Samsung Galaxy S20 5G, S20+ 5G, and S20 Ultra 5G. Wrapping around the device, IntelliSkin® provides military-grade drop protection and features an integrated GDS<sup>®</sup> connector molded directly into the skin that prevents damage to the device's charging port. The exterior of the IntelliSkin<sup>®</sup> sleeve includes contacts designed for repetitive docking in field applications with a variety of USB Type-C GDS<sup>®</sup> Docks<sup>™</sup> and accessories.

### Features:

- IntelliSkin<sup>®</sup> wraps around the device providing military-grade drop protection
- Integrated GDS<sup>®</sup> connector allows for repetitive charging in GDS<sup>®</sup> Compatible<sup>™</sup> docks
- · Corner attachment point allows for shoulder strap or lanyard connection
- 3-year warranty on all electronics