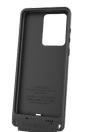

# IntelliSkin<sup>®</sup> for Samsung Galaxy S20 Models

IntelliSkin® is a protective sleeve featuring GDS® Technology™ for the Samsung Galaxy S20 5G, S20+ 5G, and S20 Ultra 5G. Wrapping around the device, IntelliSkin® provides military-grade drop protection and features an integrated GDS<sup>®</sup> connector molded directly into the skin that prevents damage to the device's charging port. The exterior of the IntelliSkin<sup>®</sup> sleeve includes contacts designed for repetitive docking in field applications with a variety of USB Type-C GDS<sup>®</sup> Docks<sup>™</sup> and accessories.

### Features:

- IntelliSkin<sup>®</sup> wraps around the device providing military-grade drop protection
- Integrated GDS<sup>®</sup> connector allows for repetitive charging in GDS<sup>®</sup> Compatible<sup>™</sup> docks
- · Corner attachment point allows for shoulder strap or lanyard connection
- 3-year warranty on all electronics