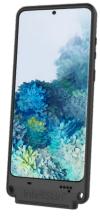

# IntelliSkin<sup>®</sup> for Samsung Galaxy S20 Models

IntelliSkin® is a protective sleeve featuring GDS® Technology™ for the Samsung Galaxy S20 5G, S20+ 5G, and S20 Ultra 5G. Wrapping around the device, IntelliSkin® provides military-grade drop protection and features an integrated GDS<sup>®</sup> connector molded directly into the skin that prevents damage to the device's charging port. The exterior of the IntelliSkin<sup>®</sup> sleeve includes contacts designed for repetitive docking in field applications with a variety of USB Type-C GDS<sup>®</sup> Docks<sup>™</sup> and accessories.

### Features:

- IntelliSkin<sup>®</sup> wraps around the device providing military-grade drop protection
- Integrated GDS<sup>®</sup> connector allows for repetitive charging in GDS<sup>®</sup> Compatible<sup>™</sup> docks
- · Corner attachment point allows for shoulder strap or lanyard connection
- 3-year warranty on all electronics