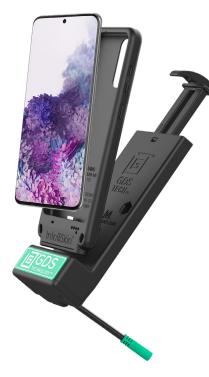

# IntelliSkin<sup>®</sup> for Samsung Galaxy S20 Models

IntelliSkin® is a protective sleeve featuring GDS® Technology™ for the Samsung Galaxy S20 5G, S20+ 5G, and S20 Ultra 5G. Wrapping around the device, IntelliSkin® provides military-grade drop protection and features an integrated GDS<sup>®</sup> connector molded directly into the skin that prevents damage to the device's charging port. The exterior of the IntelliSkin<sup>®</sup> sleeve includes contacts designed for repetitive docking in field applications with a variety of USB Type-C GDS<sup>®</sup> Docks<sup>™</sup> and accessories.

### Features:

- IntelliSkin<sup>®</sup> wraps around the device providing military-grade drop protection
- Integrated GDS<sup>®</sup> connector allows for repetitive charging in GDS<sup>®</sup> Compatible<sup>™</sup> docks
- · Corner attachment point allows for shoulder strap or lanyard connection
- 3-year warranty on all electronics

# How It Works