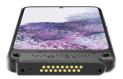

# IntelliSkin<sup>®</sup> for Samsung Galaxy S20 Models

IntelliSkin® is a protective sleeve featuring GDS® Technology™ for the Samsung Galaxy S20 5G, S20+ 5G, and S20 Ultra 5G. Wrapping around the device, IntelliSkin® provides military-grade drop protection and features an integrated GDS<sup>®</sup> connector molded directly into the skin that prevents damage to the device's charging port. The exterior of the IntelliSkin<sup>®</sup> sleeve includes contacts designed for repetitive docking in field applications with a variety of USB Type-C GDS<sup>®</sup> Docks<sup>™</sup> and accessories.

### Charge

Integrated charging connector keeps your device powered