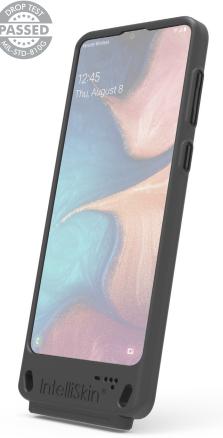

# IntelliSkin® for the Samsung Galaxy A20

IntelliSkin® is a protective sleeve featuring GDS® Technology™ for the Samsung Galaxy A20. Wrapping around the device, IntelliSkin® provides military-grade drop protection and features an integrated GDS® connector molded directly into the skin that prevents damage to the device's charging port. The exterior of the IntelliSkin® sleeve includes contacts designed for repetitive docking in field applications with a variety of USB Type-C GDS® Docks™ and accessories.

#### Features:

- IntelliSkin® wraps around the device providing drop protection
- Integrated GDS® connector allows for repetitive charging in GDS® Compatible™ docks
- Corner attachment point allows for shoulder strap or lanyard connection
- 3-year warranty on all electronics

### Protect

Certified MIL-STD-810G drop protection