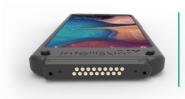

# IntelliSkin® for the Samsung Galaxy A20

IntelliSkin® is a protective sleeve featuring GDS® Technology™ for the Samsung Galaxy A20. Wrapping around the device, IntelliSkin® provides military-grade drop protection and features an integrated GDS® connector molded directly into the skin that prevents damage to the device's charging port. The exterior of the IntelliSkin® sleeve includes contacts designed for repetitive docking in field applications with a variety of USB Type-C GDS® Docks™ and accessories.

### Protect

Certified MIL-STD-810G drop protection