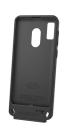

# IntelliSkin® for the Samsung Galaxy A20

IntelliSkin® is a protective sleeve featuring GDS® Technology™ for the Samsung Galaxy A20. Wrapping around the device, IntelliSkin® provides military-grade drop protection and features an integrated GDS® connector molded directly into the skin that prevents damage to the device's charging port. The exterior of the IntelliSkin® sleeve includes contacts designed for repetitive docking in field applications with a variety of USB Type-C GDS® Docks™ and accessories.

#### Features:

- IntelliSkin® wraps around the device providing drop protection
- Integrated GDS® connector allows for repetitive charging in GDS® Compatible™ docks
- Corner attachment point allows for shoulder strap or lanyard connection
- 3-year warranty on all electronics