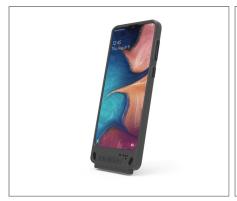

# IntelliSkin® for the Samsung Galaxy A20

IntelliSkin® is a protective sleeve featuring GDS® Technology™ for the Samsung Galaxy A20. Wrapping around the device, IntelliSkin® provides military-grade drop protection and features an integrated GDS® connector molded directly into the skin that prevents damage to the device's charging port. The exterior of the IntelliSkin® sleeve includes contacts designed for repetitive docking in field applications with a variety of USB Type-C GDS® Docks™ and accessories.

#### Features:

- IntelliSkin® wraps around the device providing drop protection
- Integrated GDS® connector allows for repetitive charging in GDS® Compatible™ docks
- Corner attachment point allows for shoulder strap or lanyard connection
- 3-year warranty on all electronics