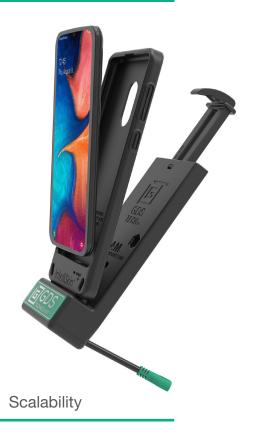

# IntelliSkin® for the Samsung Galaxy A20

IntelliSkin® is a protective sleeve featuring GDS® Technology™ for the Samsung Galaxy A20. Wrapping around the device, IntelliSkin® provides military-grade drop protection and features an integrated GDS® connector molded directly into the skin that prevents damage to the device's charging port. The exterior of the IntelliSkin® sleeve includes contacts designed for repetitive docking in field applications with a variety of USB Type-C GDS® Docks™ and accessories.

## How It Works

### Dock

The distinctive D-shape $^{\mathsf{TM}}$ connector standardizes vehicle and desktop docks

Our universal GDS® vehicle dock makes upgrading simple and cost effective.

Galaxy S8+