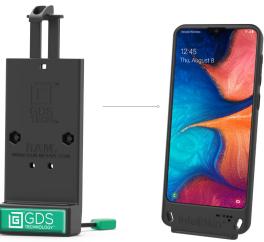

# IntelliSkin® for the Samsung Galaxy A20

IntelliSkin® is a protective sleeve featuring GDS® Technology™ for the Samsung Galaxy A20. Wrapping around the device, IntelliSkin® provides military-grade drop protection and features an integrated GDS® connector molded directly into the skin that prevents damage to the device's charging port. The exterior of the IntelliSkin® sleeve includes contacts designed for repetitive docking in field applications with a variety of USB Type-C GDS® Docks™ and accessories.

### RAM-GDS-SKIN-SAM61

#### Features:

- IntelliSkin® wraps around the device providing drop protection
- Integrated GDS® connector allows for repetitive charging in GDS® Compatible™ docks
- Corner attachment point allows for shoulder strap or lanyard connection
- 3-year warranty on all electronics

### Compatible GDS® Products:

- RAM-GDS-DOCK-D2CU GDS® Desktop Dock with USB Type-C for IntelliSkin® Products
- RAM-GDS-DOCK-V1CU GDS® Vehicle Phone Dock with USB Type-C for IntelliSkin® Products
- RAM-GDS-CHARGE-V3CU GDS® Hardwire USB Type C Power Delivery Charger with Male Connector
- RAM-GDS-SS1U GDS® Shoulder Strap Accessory for IntelliSkin® Products