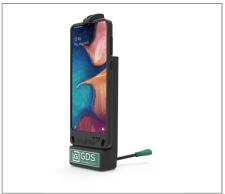

### Compatible GDS® Products:

- RAM-GDS-DOCK-D2CU GDS® Desktop Dock with USB Type-C for IntelliSkin® Products
- RAM-GDS-DOCK-V1CU GDS® Vehicle Phone Dock with USB Type-C for IntelliSkin® Products
- RAM-GDS-CHARGE-V3CU GDS® Hardwire USB Type C Power Delivery Charger with Male Connector
- RAM-GDS-SS1U GDS® Shoulder Strap Accessory for IntelliSkin® Products

### Charge

Integrated charging connector keeps your device powered