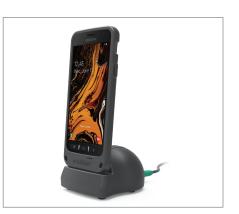

### Compatible GDS® Products:

- RAM-GDS-DOCK-D2CU Desktop Dock
- RAM-GDS-DOCK-V1CU Vehicle Phone Dock
- RAM-GDS-DOCK-6G1PU GDS® 6-Port Desktop Charger for IntelliSkin® Products
- RAM-GDS-DOCK-4G1PU GDS® 4-Port Desktop Charger for IntelliSkin® Products
- RAM-GDS-AD3CU GDS® Snap-Con<sup>™</sup> GDS® to Type-C USB Adapter

### Dock

The distinctive D-shape<sup>™</sup> connector standardizes vehicle and desktop docks