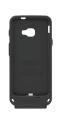

# IntelliSkin® with GDS® Technology™ for the Samsung Galaxy Xcover 4s

IntelliSkin® is a protective sleeve featuring GDS® Technology™ for the Samsung Galaxy Xcover 4s. Wrapping around the device, IntelliSkin® provides military-grade drop protection and features an integrated GDS® connector molded directly into the skin that prevents damage to the device's charging port. The exterior of the IntelliSkin® sleeve includes contacts designed for repetitive docking in field applications with a variety of USB Type-C GDS® Docks™ and accessories.

### Features:

- This IntelliSkin® is compatible with the Samsung Galaxy Xcover 4s
- The IntelliSkin® wraps around the device providing drop protection and protecting the charging connector
- The integrated GDS® connector allows for use in GDS® docking stations
- · Wrist strap attachment points