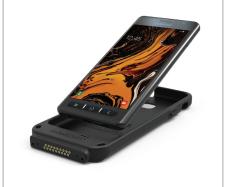

# Charge

Integrated charging connector keeps your device powered

### Dock

The distinctive D-shape<sup>™</sup> connector standardizes vehicle and desktop docks