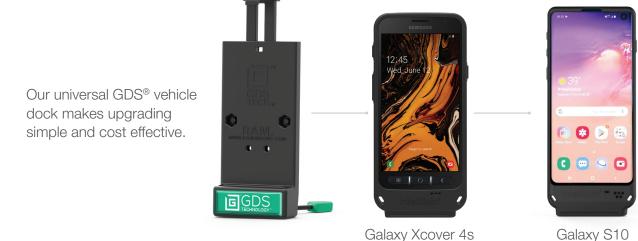

# How it works

**Future Proof** 

### Dock

The distinctive D-shape<sup>™</sup> connector standardizes vehicle and desktop docks