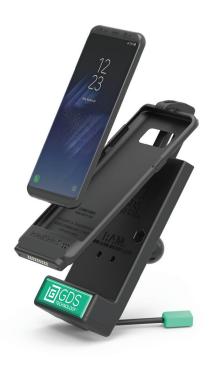

# IntelliSkin® with GDS® Technology™ for the Samsung Galaxy Xcover 4s

IntelliSkin® is a protective sleeve featuring GDS® Technology™ for the Samsung Galaxy Xcover 4s. Wrapping around the device, IntelliSkin® provides military-grade drop protection and features an integrated GDS® connector molded directly into the skin that prevents damage to the device's charging port. The exterior of the IntelliSkin® sleeve includes contacts designed for repetitive docking in field applications with a variety of USB Type-C GDS® Docks™ and accessories.

### Features:

- This IntelliSkin® is compatible with the Samsung Galaxy Xcover 4s
- The IntelliSkin® wraps around the device providing drop protection and protecting the charging connector
- The integrated GDS® connector allows for use in GDS® docking stations
- · Wrist strap attachment points

### Compatible GDS® Products:

- RAM-GDS-DOCK-D2CU Desktop Dock
- RAM-GDS-DOCK-V1CU Vehicle Phone Dock
- RAM-GDS-DOCK-6G1PU GDS® 6-Port Desktop Charger for IntelliSkin® Products
- RAM-GDS-DOCK-4G1PU GDS® 4-Port Desktop Charger for IntelliSkin® Products
- RAM-GDS-AD3CU GDS® Snap-Con<sup>™</sup> GDS® to Type-C USB Adapter