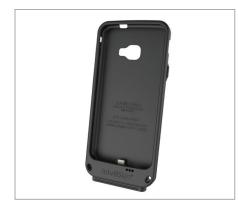

# IntelliSkin® with GDS® Technology™ for the Samsung Galaxy Xcover 4s

IntelliSkin® is a protective sleeve featuring GDS® Technology™ for the Samsung Galaxy Xcover 4s. Wrapping around the device, IntelliSkin® provides military-grade drop protection and features an integrated GDS® connector molded directly into the skin that prevents damage to the device's charging port. The exterior of the IntelliSkin® sleeve includes contacts designed for repetitive docking in field applications with a variety of USB Type-C GDS® Docks™ and accessories.

### Features:

- This IntelliSkin® is compatible with the Samsung Galaxy Xcover 4s
- The IntelliSkin® wraps around the device providing drop protection and protecting the charging connector
- The integrated GDS® connector allows for use in GDS® docking stations
- · Wrist strap attachment points