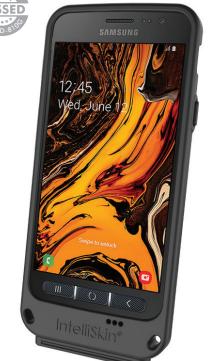

# IntelliSkin® with GDS® Technology™ for the Samsung Galaxy Xcover 4s

IntelliSkin® is a protective sleeve featuring GDS® Technology™ for the Samsung Galaxy Xcover 4s. Wrapping around the device, IntelliSkin® provides military-grade drop protection and features an integrated GDS® connector molded directly into the skin that prevents damage to the device's charging port. The exterior of the IntelliSkin® sleeve includes contacts designed for repetitive docking in field applications with a variety of USB Type-C GDS® Docks™ and accessories.

Compatible Device: Samsung Galaxy Xcover 4s

### Features:

- This IntelliSkin® is compatible with the Samsung Galaxy Xcover 4s
- The IntelliSkin® wraps around the device providing drop protection and protecting the charging connector
- The integrated GDS® connector allows for use in GDS® docking stations
- · Wrist strap attachment points