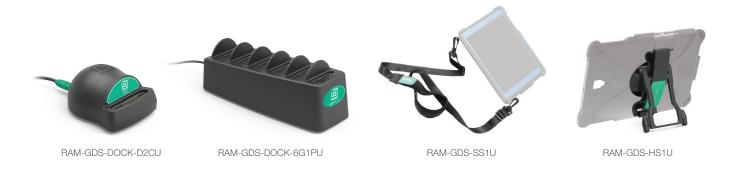

### Compatible GDS® Docks:

- RAM-GDS-DOCKL-V2-SAM49U GDS® Locking Vehicle Dock
- RAM-GDS-DOCK-D2CU GDS® Desktop Dock for IntelliSkin® Products RAM-GDS-DOCK-6G1PU\*
- GDS® 6-Port Desktop Charger for IntelliSkin® Products

### Compatible GDS® Accessories:

- RAM-GDS-CHARGE-V7-USBCU GDS® Modular Hardwire Charger\*
- RAM-GDS-AD3CU GDS<sup>®</sup> Snap-Con<sup>™</sup> Charger
- RAM-GDS-HS1U GDS<sup>®</sup> HandStand<sup>™</sup> Tablet Hand Strap and Kick Stand\*\* • RAM-GDS-SS1U
- GDS<sup>®</sup> Shoulder Strap Accessory