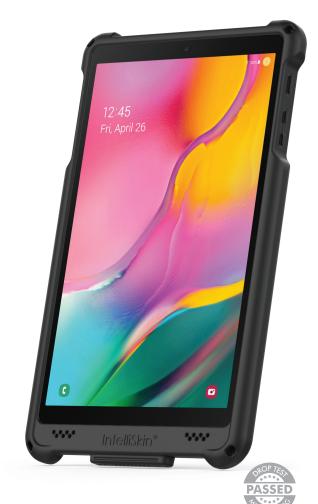

# IntelliSkin<sup>®</sup> for Samsung Galaxy Tab A 10.1 (2019)

IntelliSkin® is a protective sleeve featuring GDS® Technology™ for the Samsung Galaxy Tab A 10.1 (2019). Wrapping around the device, IntelliSkin® provides military-grade drop protection and features an integrated GDS® connector molded directly into the skin that prevents damage to the device's charging port. The exterior of the IntelliSkin® sleeve includes contacts designed for repetitive docking in field applications with a variety of USB Type-C GDS® Docks<sup>™</sup> and accessories.

## Protect

Certified MIL-STD-810G drop protection