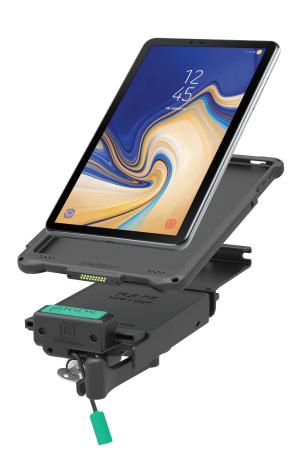

## Dock

The distinctive D-shape<sup>™</sup> connector standardizes vehicle and desktop docks

### Compatible GDS® Docks:

- RAM-GDS-DOCKL-V2-SAM49U GDS® Locking Vehicle Dock
- RAM-GDS-DOCK-D2CU GDS® Desktop Dock for IntelliSkin® Products RAM-GDS-DOCK-6G1PU\*
- GDS® 6-Port Desktop Charger for IntelliSkin® Products