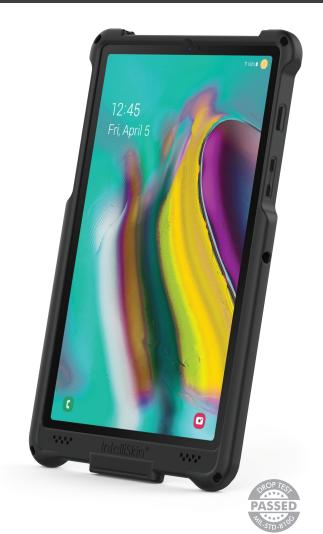

# IntelliSkin® for Samsung Galaxy Tab S5e

IntelliSkin<sup>®</sup> is a protective sleeve featuring GDS<sup>®</sup> Technology<sup>™</sup> for the Samsung Galaxy Tab S5e. Wrapping around the device, IntelliSkin<sup>®</sup> provides military-grade drop protection and features an integrated GDS<sup>®</sup> connector molded directly into the skin that prevents damage to the device's charging port. The exterior of the IntelliSkin<sup>®</sup> sleeve includes contacts designed for repetitive docking in field applications with a variety of USB Type-C GDS<sup>®</sup> Docks<sup>™</sup> and accessories.

### Protect

Certified MIL-STD-810G drop protection