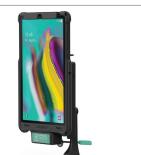

### Compatible GDS® Docks:

- RAM-GDS-DOCKL-V2-SAM49U GDS® Locking Vehicle Dock
- RAM-GDS-DOCK-D2CU GDS® Desktop Dock for IntelliSkin® Products
  RAM-GDS-DOCK-6G1PU\*
- GDS<sup>®</sup> 6-Port Desktop Charger for IntelliSkin<sup>®</sup> Products

## Dock

The distinctive D-shape<sup>™</sup> connector standardizes vehicle and desktop docks