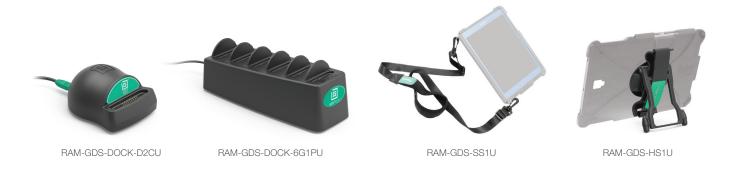

### Compatible GDS® Docks:

- RAM-GDS-DOCKL-V2-SAM49U GDS® Locking Vehicle Dock
- RAM-GDS-DOCK-D2CU GDS® Desktop Dock for IntelliSkin® Products
  RAM-GDS-DOCK-6G1PU\*
- GDS<sup>®</sup> 6-Port Desktop Charger for IntelliSkin<sup>®</sup> Products

### Compatible GDS® Accessories:

- RAM-GDS-CHARGE-V7-USBCU GDS<sup>®</sup> Modular Hardwire Charger\*
- RAM-GDS-AD3CU GDS<sup>®</sup> Snap-Con<sup>™</sup> Charger
- RAM-GDS-HS1U GDS<sup>®</sup> HandStand<sup>™</sup> Tablet Hand Strap and Kick Stand<sup>\*\*</sup>
  RAM-GDS-SS1U
- GDS<sup>®</sup> Shoulder Strap Accessory