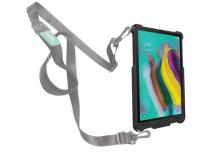

### Compatible GDS® Accessories:

- RAM-GDS-CHARGE-V7-USBCU GDS<sup>®</sup> Modular Hardwire Charger\*
- RAM-GDS-AD3CU GDS<sup>®</sup> Snap-Con<sup>™</sup> Charger
- RAM-GDS-HS1U GDS<sup>®</sup> HandStand<sup>™</sup> Tablet Hand Strap and Kick Stand<sup>\*\*</sup>
  RAM-GDS-SS1U
- GDS<sup>®</sup> Shoulder Strap Accessory