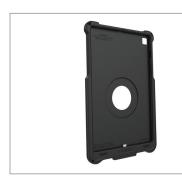

# IntelliSkin® for Samsung Galaxy Tab S5e

IntelliSkin<sup>®</sup> is a protective sleeve featuring GDS<sup>®</sup> Technology<sup>™</sup> for the Samsung Galaxy Tab S5e. Wrapping around the device, IntelliSkin<sup>®</sup> provides military-grade drop protection and features an integrated GDS<sup>®</sup> connector molded directly into the skin that prevents damage to the device's charging port. The exterior of the IntelliSkin<sup>®</sup> sleeve includes contacts designed for repetitive docking in field applications with a variety of USB Type-C GDS<sup>®</sup> Docks<sup>™</sup> and accessories.

### RAM-GDS-SKIN-SAM49

#### Features:

- IntelliSkin® wraps around the device providing drop protection.
- GDS<sup>®</sup> connector allows for repetitive charging in GDS<sup>®</sup> powered docking stations
- 3-year warranty on all electronics