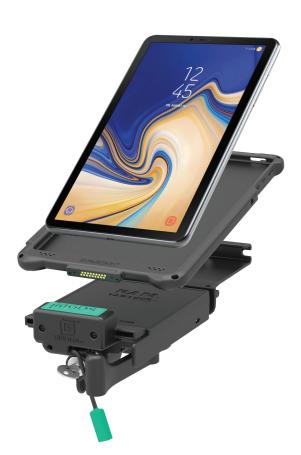

# IntelliSkin® for Samsung Galaxy Tab S5e

IntelliSkin<sup>®</sup> is a protective sleeve featuring GDS<sup>®</sup> Technology<sup>™</sup> for the Samsung Galaxy Tab S5e. Wrapping around the device, IntelliSkin<sup>®</sup> provides military-grade drop protection and features an integrated GDS<sup>®</sup> connector molded directly into the skin that prevents damage to the device's charging port. The exterior of the IntelliSkin<sup>®</sup> sleeve includes contacts designed for repetitive docking in field applications with a variety of USB Type-C GDS<sup>®</sup> Docks<sup>™</sup> and accessories.

### RAM-GDS-SKIN-SAM49

### Protect

Certified MIL-STD-810G drop protection

# Charge

Integrated charging connector keeps your device powered

## Dock

The distinctive D-shape<sup>™</sup> connector standardizes vehicle and desktop docks