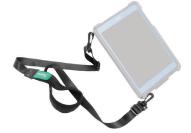

# Compatible GDS® Accessories:

- RAM-GDS-CHARGE-V3CU GDS® Hardwire Type-C Charger
- RAM-GDS-CHARGE-V7-USBCU GDS® Modular Hardwire Charger with Type-C Cable\*
- RAM-GDS-SS1U GDS® Shoulder Strap Accessory
- RAM-GDS-HS1U GDS® HandStand™ Tablet Hand Strap and Kick Stand\*\*

# Accessories

RAM-GDS-DOCK-D2CU

RAM-GDS-DOCK-6G1PU

RAM-GDS-SS1U

RAM-GDS-HS1U