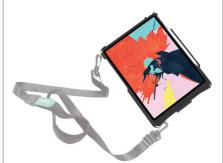

# Compatible GDS® Accessories:

- RAM-GDS-CHARGE-V3CU GDS® Hardwire Type-C Charger
- RAM-GDS-CHARGE-V7-USBCU GDS® Modular Hardwire Charger with Type-C Cable\*
- RAM-GDS-SS1U GDS® Shoulder Strap Accessory
- RAM-GDS-HS1U GDS® HandStand™ Tablet Hand Strap and Kick Stand\*\*