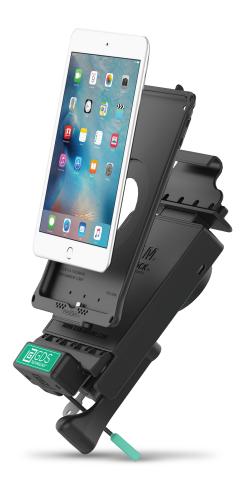

# IntelliSkin® for Apple iPad Pro 12.9"

IntelliSkin® is a protective sleeve featuring GDS® Technology™ for the Apple iPad Pro 12.9" (3rd Generation). Wrapping around the device, IntelliSkin® provides military-grade drop protection and features an integrated GDS® connector molded directly into the skin that prevents damage to the device's charging port. An attachment slot on the right allows the user to secure the Apple Pencil. The exterior of the IntelliSkin® sleeve includes contacts designed for repetitive docking in field applications with a variety of USB Type-C GDS® Docks™ and accessories.

### Compatible GDS® Docks:

- RAM-GDS-DOCKL-V2-AP24U GDS® Locking Vehicle Dock for Apple iPad Pro 12.9"
- RAM-GDS-DOCK-D2CU GDS® USB Type-C Desktop Dock
- RAM-GDS-DOCK-6G1PU GDS® 6-Port Desktop Charger for IntelliSkin® Products\*

# **How It Works**

#### Dock

The distinctive D-shape<sup>™</sup> connector standardizes vehicle and desktop docks