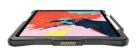

# IntelliSkin® for Apple iPad Pro 12.9"

IntelliSkin® is a protective sleeve featuring GDS® Technology™ for the Apple iPad Pro 12.9" (3rd Generation). Wrapping around the device, IntelliSkin® provides military-grade drop protection and features an integrated GDS® connector molded directly into the skin that prevents damage to the device's charging port. An attachment slot on the right allows the user to secure the Apple Pencil. The exterior of the IntelliSkin® sleeve includes contacts designed for repetitive docking in field applications with a variety of USB Type-C GDS® Docks™ and accessories.

Compatible Devices: Apple iPad Pro 12.9"

#### Protect

Certified MIL-STD-810G drop protection