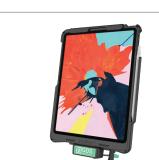

# IntelliSkin® for Apple iPad Pro 12.9"

IntelliSkin® is a protective sleeve featuring GDS® Technology™ for the Apple iPad Pro 12.9" (3rd Generation). Wrapping around the device, IntelliSkin® provides military-grade drop protection and features an integrated GDS® connector molded directly into the skin that prevents damage to the device's charging port. An attachment slot on the right allows the user to secure the Apple Pencil. The exterior of the IntelliSkin® sleeve includes contacts designed for repetitive docking in field applications with a variety of USB Type-C GDS® Docks™ and accessories.