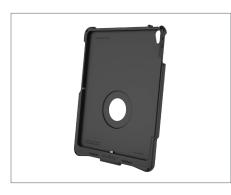

# IntelliSkin® for Apple iPad Pro 12.9"

IntelliSkin® is a protective sleeve featuring GDS® Technology™ for the Apple iPad Pro 12.9" (3rd Generation). Wrapping around the device, IntelliSkin® provides military-grade drop protection and features an integrated GDS® connector molded directly into the skin that prevents damage to the device's charging port. An attachment slot on the right allows the user to secure the Apple Pencil. The exterior of the IntelliSkin® sleeve includes contacts designed for repetitive docking in field applications with a variety of USB Type-C GDS® Docks™ and accessories.

#### RAM-GDS-SKIN-AP24