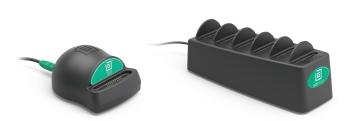

### Compatible GDS® Docks:

- RAM-GDS-DOCKL-V2-AP24U GDS® Locking Vehicle Dock for Apple iPad Pro 12.9"
- RAM-GDS-DOCK-D2CU GDS® USB Type-C Desktop Dock
- RAM-GDS-DOCK-6G1PU GDS® 6-Port Desktop Charger for IntelliSkin® Products\*

# Accessories

RAM-GDS-DOCK-D2CU

RAM-GDS-DOCK-6G1PU

RAM-GDS-SS1U

RAM-GDS-HS1U