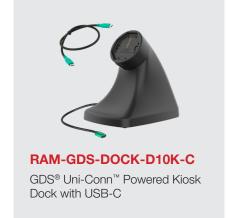

e GDS® Ecosystem™ of docks.



# Slim, Low-profile Design

The two-piece shell sports a slim design, with fewer cutouts and grooves compared to the original IntelliSkin®, and is made of a smooth polycarbonate material, making it easy to sanitize.



Connection interruptions are unavoidable. The main cause is excessive debris buildup, this is easily addressed with regular cleaning. The pogo pad contacts builtin to IntelliSkins® are intentionally flat to reduce the debris buildup and are easier to clean.



#### **DIMENSIONS**

#### **RAM-GDS-SKIN-AP40-TCB**

IntelliSkin® Thin-Case™ for Apple iPad 10th Gen (Rear Pogo Pads)



#### **RAM-GDS-SKIN-AP40-TCD**

IntelliSkin® Thin-Case™ for Apple iPad 10th Gen





### **COMPATIBLE DOCKS (REAR POGO PADS)**





In Dock with USB-C Connector















## IntelliSkin® Thin-Case™ for the Apple iPad 10th Gen

### **COMPATIBLE DOCKS (D-SHAPED POGO PADS)**















### **ACCESSORIES**