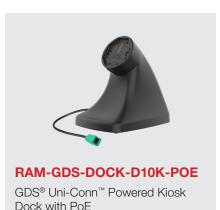

GDS® Ecosystem™ of docks.



# Slim, Low-profile Design

The two-piece shell sports a slim design, with fewer cutouts and grooves compared to the original IntelliSkin®, and is made of a smooth polycarbonate material, making it easy to sanitize.



Connection interruptions are unavoidable. The main cause is excessive debris buildup, this is easily addressed with regular cleaning. The pogo pad contacts builtin to IntelliSkins® are intentionally flat to reduce the debris buildup and are easier to clean.



#### **DIMENSIONS**

#### **RAM-GDS-SKIN-AP40-TCB**

IntelliSkin® Thin-Case™ for Apple iPad 10th Gen (Rear Pogo Pads)



#### **RAM-GDS-SKIN-AP40-TCD**

IntelliSkin® Thin-Case™ for Apple iPad 10th Gen





### **COMPATIBLE DOCKS (REAR POGO PADS)**





In Dock with USB-C Connector















## IntelliSkin® Thin-Case™ for the Apple iPad 10th Gen

### **COMPATIBLE DOCKS (D-SHAPED POGO PADS)**















### **ACCESSORIES**