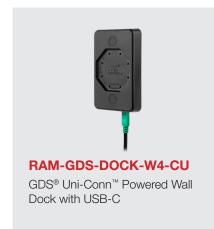

ofile GDS® Ecosystem™ of docks.



# Slim, Low-profile Design

The two-piece shell sports a slim design, with fewer cutouts and grooves compared to the original IntelliSkin®, and is made of a smooth polycarbonate material, making it easy to sanitize.



Connection interruptions are unavoidable. The main cause is excessive debris buildup, this is easily addressed with regular cleaning. The pogo pad contacts builtin to IntelliSkins® are intentionally flat to reduce the debris buildup and are easier to clean.



#### **DIMENSIONS**

#### **RAM-GDS-SKIN-AP40-TCB**

IntelliSkin® Thin-Case™ for Apple iPad 10th Gen (Rear Pogo Pads)



#### **RAM-GDS-SKIN-AP40-TCD**

IntelliSkin® Thin-Case™ for Apple iPad 10th Gen





### **COMPATIBLE DOCKS (REAR POGO PADS)**





In Dock with USB-C Connector















## IntelliSkin® Thin-Case™ for the Apple iPad 10th Gen

### **COMPATIBLE DOCKS (D-SHAPED POGO PADS)**















### **ACCESSORIES**