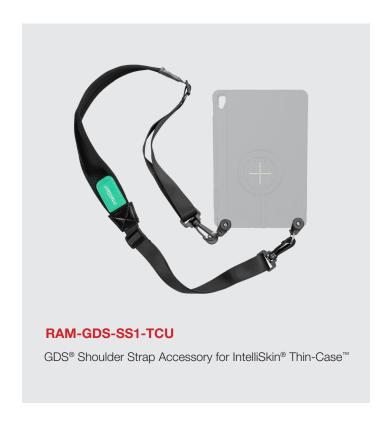

e original IntelliSkin®, and is made of a smooth polycarbonate material, making it easy to sanitize.



Connection interruptions are unavoidable. The main cause is excessive debris buildup, this is easily addressed with regular cleaning. The pogo pad contacts builtin to IntelliSkins® are intentionally flat to reduce the debris buildup and are easier to clean.



#### **DIMENSIONS**

#### **RAM-GDS-SKIN-AP40-TCB**

IntelliSkin® Thin-Case™ for Apple iPad 10th Gen (Rear Pogo Pads)



#### **RAM-GDS-SKIN-AP40-TCD**

IntelliSkin® Thin-Case™ for Apple iPad 10th Gen





### **COMPATIBLE DOCKS (REAR POGO PADS)**





In Dock with USB-C Connector















## IntelliSkin® Thin-Case™ for the Apple iPad 10th Gen

### **COMPATIBLE DOCKS (D-SHAPED POGO PADS)**















### **ACCESSORIES**