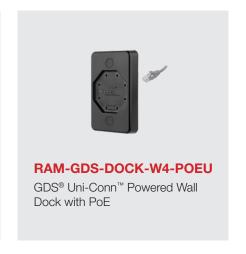

ile GDS® Ecosystem™ of docks.



# Slim, Low-profile Design

The two-piece shell sports a slim design, with fewer cutouts and grooves compared to the original IntelliSkin®, and is made of a smooth polycarbonate material, making it easy to sanitize.



Connection interruptions are unavoidable. The main cause is excessive debris buildup, this is easily addressed with regular cleaning. The pogo pad contacts builtin to IntelliSkins® are intentionally flat to reduce the debris buildup and are easier to clean.



#### **DIMENSIONS**

#### **RAM-GDS-SKIN-AP40-TCB**

IntelliSkin® Thin-Case™ for Apple iPad 10th Gen (Rear Pogo Pads)



#### **RAM-GDS-SKIN-AP40-TCD**

IntelliSkin® Thin-Case™ for Apple iPad 10th Gen





### **COMPATIBLE DOCKS (REAR POGO PADS)**





In Dock with USB-C Connector















## IntelliSkin® Thin-Case™ for the Apple iPad 10th Gen

### **COMPATIBLE DOCKS (D-SHAPED POGO PADS)**















### **ACCESSORIES**