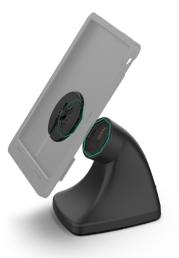

**AVAILABLE SKUs** 

CLICK OR SCAN TO VIEW ALL PRODUCTS







#### **RAM-GDS-SKIN-AP40-TCB**

IntelliSkin® Thin-Case™ for Apple iPad 10th Gen (Rear Pogo Pads)

Powered Uni-Conn™ Adapter included with any IntelliSkin® Thin-Case™ (Rear Pogo Pads).



#### **PRIMARY MARKETS**



**HEALTHCARE** 



FOOD SERVICE



**RETAIL** 



#### **FEATURES & BENEFITS**



# Two-piece Device Enclosure

A robust, two-piece polycarbonate shell makes it easy to install and deters from unwanted removal—simply slide the device in, plug the bottom half into the USB-C port, and secure with included hardware.



# **Connect with Rear Pogo Pads**

Up until now, IntelliSkin® has been recognized for its Distinctive D-Shape™ connector located on the bottom of the sleeve. The new IntelliSkin® Thin-Case™ with Rear Pogo Pads features a powered Uni-Conn™ adapter that unlocks the low-profile GDS® Ecosystem™ of docks.



# Slim, Low-profile Design

The two-piece shell sports a slim design, with fewer cutouts and grooves compared to the original IntelliSkin®, and is made of a smooth polycarbonate material, making it easy to sanitize.



Connection interruptions are unavoidable. The main cause is excessive debris buildup, this is easily addressed with regular cleaning. The pogo pad contacts builtin to IntelliSkins® are intentionally flat to reduce the debris buildup and are easier to clean.



#### **DIMENS