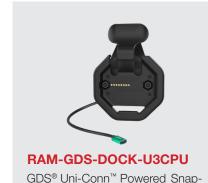

n™ adapter that unlocks the low-profile GDS® Ecosystem™ of docks.



# Slim, Low-profile Design

The two-piece shell sports a slim design, with fewer cutouts and grooves compared to the original IntelliSkin®, and is made of a smooth polycarbonate material, making it easy to sanitize.



Connection interruptions are unavoidable. The main cause is excessive debris buildup, this is easily addressed with regular cleaning. The pogo pad contacts builtin to IntelliSkins® are intentionally flat to reduce the debris buildup and are easier to clean.



#### **DIMENSIONS**

#### **RAM-GDS-SKIN-AP40-TCB**

IntelliSkin® Thin-Case™ for Apple iPad 10th Gen (Rear Pogo Pads)



#### **RAM-GDS-SKIN-AP40-TCD**

IntelliSkin® Thin-Case™ for Apple iPad 10th Gen





### **COMPATIBLE DOCKS (REAR POGO PADS)**





In Dock with USB-C Connector















## IntelliSkin® Thin-Case™ for the Apple iPad 10th Gen

### **COMPATIBLE DOCKS (D-SHAPED POGO PADS)**















### **ACCESSORIES**