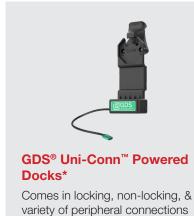

utouts and grooves compared to the original IntelliSkin®, and is made of a smooth polycarbonate material, making it easy to sanitize.



Connection interruptions are unavoidable. The main cause is excessive debris buildup, this is easily addressed with regular cleaning. The pogo pad contacts builtin to IntelliSkins® are intentionally flat to reduce the debris buildup and are easier to clean.



#### **DIMENSIONS**

#### **RAM-GDS-SKIN-AP40-TCB**

IntelliSkin® Thin-Case™ for Apple iPad 10th Gen (Rear Pogo Pads)



#### **RAM-GDS-SKIN-AP40-TCD**

IntelliSkin® Thin-Case™ for Apple iPad 10th Gen





### **COMPATIBLE DOCKS (REAR POGO PADS)**





In Dock with USB-C Connector















## IntelliSkin® Thin-Case™ for the Apple iPad 10th Gen

### **COMPATIBLE DOCKS (D-SHAPED POGO PADS)**















### **ACCESSORIES**