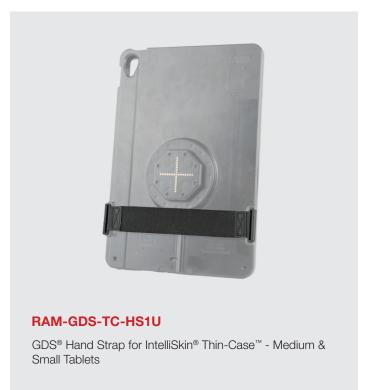

original IntelliSkin®, and is made of a smooth polycarbonate material, making it easy to sanitize.



Connection interruptions are unavoidable. The main cause is excessive debris buildup, this is easily addressed with regular cleaning. The pogo pad contacts builtin to IntelliSkins® are intentionally flat to reduce the debris buildup and are easier to clean.



#### **DIMENSIONS**

#### **RAM-GDS-SKIN-AP40-TCB**

IntelliSkin® Thin-Case™ for Apple iPad 10th Gen (Rear Pogo Pads)



#### **RAM-GDS-SKIN-AP40-TCD**

IntelliSkin® Thin-Case™ for Apple iPad 10th Gen





### **COMPATIBLE DOCKS (REAR POGO PADS)**





In Dock with USB-C Connector















## IntelliSkin® Thin-Case™ for the Apple iPad 10th Gen

### **COMPATIBLE DOCKS (D-SHAPED POGO PADS)**















### **ACCESSORIES**