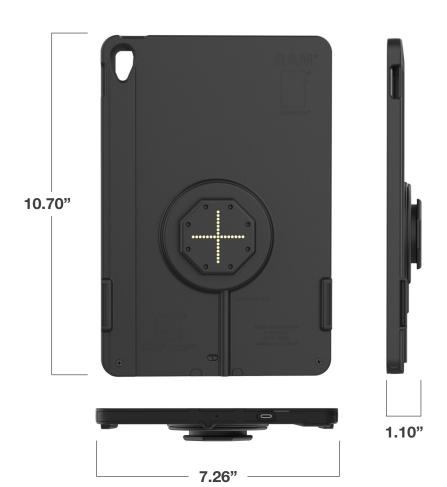

#### **DIMENSIONS**

#### **RAM-GDS-SKIN-AP40-TCB**

IntelliSkin® Thin-Case™ for Apple iPad 10th Gen (Rear Pogo Pads)