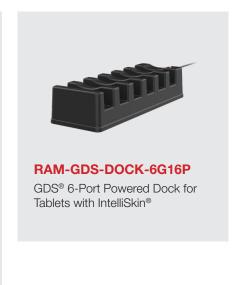

and grooves compared to the original IntelliSkin®, and is made of a smooth polycarbonate material, making it easy to sanitize.



Connection interruptions are unavoidable. The main cause is excessive debris buildup, this is easily addressed with regular cleaning. The pogo pad contacts builtin to IntelliSkins® are intentionally flat to reduce the debris buildup and are easier to clean.



#### **DIMENSIONS**

#### **RAM-GDS-SKIN-AP40-TCB**

IntelliSkin® Thin-Case™ for Apple iPad 10th Gen (Rear Pogo Pads)



#### **RAM-GDS-SKIN-AP40-TCD**

IntelliSkin® Thin-Case™ for Apple iPad 10th Gen





### **COMPATIBLE DOCKS (REAR POGO PADS)**





In Dock with USB-C Connector















## IntelliSkin® Thin-Case™ for the Apple iPad 10th Gen

### **COMPATIBLE DOCKS (D-SHAPED POGO PADS)**















### **ACCESSORIES**