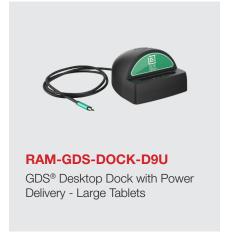

nd grooves compared to the original IntelliSkin®, and is made of a smooth polycarbonate material, making it easy to sanitize.



Connection interruptions are unavoidable. The main cause is excessive debris buildup, this is easily addressed with regular cleaning. The pogo pad contacts builtin to IntelliSkins® are intentionally flat to reduce the debris buildup and are easier to clean.



#### **DIMENSIONS**

#### **RAM-GDS-SKIN-AP40-TCB**

IntelliSkin® Thin-Case™ for Apple iPad 10th Gen (Rear Pogo Pads)



#### **RAM-GDS-SKIN-AP40-TCD**

IntelliSkin® Thin-Case™ for Apple iPad 10th Gen





### **COMPATIBLE DOCKS (REAR POGO PADS)**





In Dock with USB-C Connector















## IntelliSkin® Thin-Case™ for the Apple iPad 10th Gen

### **COMPATIBLE DOCKS (D-SHAPED POGO PADS)**















### **ACCESSORIES**