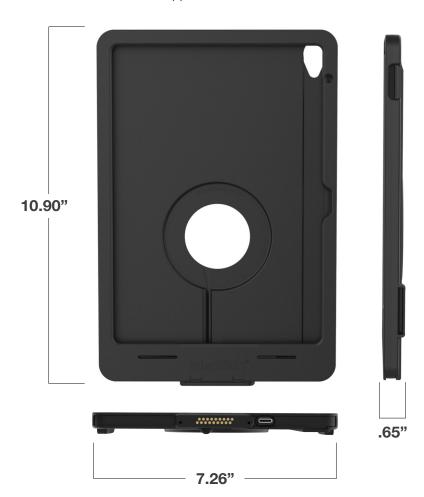

#### **DIMENSIONS**

#### **RAM-GDS-SKIN-AP40-TCD**

IntelliSkin® Thin-Case™ for Apple iPad 10th Gen