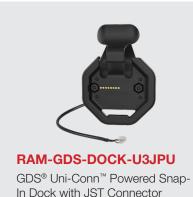

profile GDS® Ecosystem™ of docks.



# Slim, Low-profile Design

The two-piece shell sports a slim design, with fewer cutouts and grooves compared to the original IntelliSkin®, and is made of a smooth polycarbonate material, making it easy to sanitize.



Connection interruptions are unavoidable. The main cause is excessive debris buildup, this is easily addressed with regular cleaning. The pogo pad contacts builtin to IntelliSkins® are intentionally flat to reduce the debris buildup and are easier to clean.



#### **DIMENSIONS**

#### **RAM-GDS-SKIN-AP40-TCB**

IntelliSkin® Thin-Case™ for Apple iPad 10th Gen (Rear Pogo Pads)



#### **RAM-GDS-SKIN-AP40-TCD**

IntelliSkin® Thin-Case™ for Apple iPad 10th Gen





### **COMPATIBLE DOCKS (REAR POGO PADS)**





In Dock with USB-C Connector















## IntelliSkin® Thin-Case™ for the Apple iPad 10th Gen

### **COMPATIBLE DOCKS (D-SHAPED POGO PADS)**















### **ACCESSORIES**