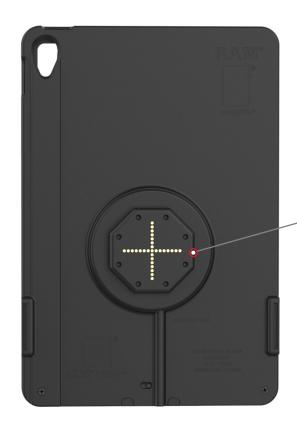

#### **RAM-GDS-SKIN-AP40-TCB**

IntelliSkin® Thin-Case™ for Apple iPad 10th Gen (Rear Pogo Pads)

#### **RAM-GDS-SKIN-AP40-TCB**

IntelliSkin® Thin-Case™ for Apple iPad 10th Gen (Rear Pogo Pads)

Powered Uni-Conn™ Adapter included with any IntelliSkin® Thin-Case™ (Rear Pogo Pads).