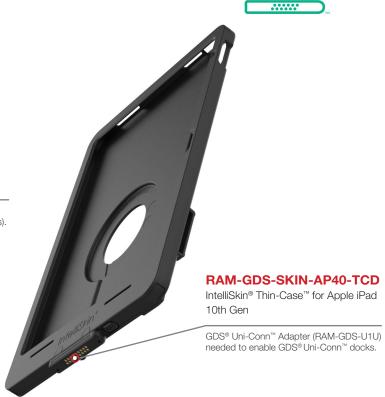

**AVAILABLE SKUs** 

CLICK OR SCAN TO VIEW ALL PRODUCTS







#### **RAM-GDS-SKIN-AP40-TCB**

IntelliSkin® Thin-Case™ for Apple iPad 10th Gen (Rear Pogo Pads)

Powered Uni-Conn™ Adapter included with any IntelliSkin® Thin-Case™ (Rear Pogo Pads).



#### **PRIMARY MARKETS**



**HEALTHCARE** 



FOOD SERVICE



**RETAIL** 



#### **FEATURES & BENEFITS**



# Two-piece Device Enclosure

A robust, two-piece polycarbonate shell makes it easy to install and deters from unwanted removal—simply slide the device in, plug the bottom half into the USB-C port, and secure with included hardware.



# **Connect with Rear Pogo Pads**

Up until now, IntelliSkin® has been recognized for its Distinctive D-Shape™ connector located on the bottom of the sleeve. The new IntelliSkin® Thin-Case™ with Rear Pogo Pads features a powered Uni-Conn™ adapter that unlocks the low-profile GDS® Ecosystem™ of docks.



# Slim, Low-profile Design

The two-piece shell sports a slim design, with fewer cutouts and grooves compared to the original IntelliSkin®, and is