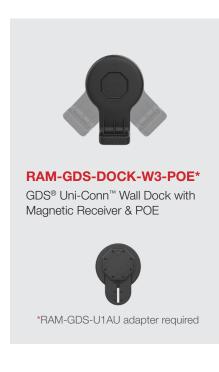

ts and grooves compared to the original IntelliSkin®, and is made of a smooth polycarbonate material, making it easy to sanitize.



Connection interruptions are unavoidable. The main cause is excessive debris buildup, this is easily addressed with regular cleaning. The pogo pad contacts builtin to IntelliSkins® are intentionally flat to reduce the debris buildup and are easier to clean.



#### **DIMENSIONS**

#### **RAM-GDS-SKIN-AP40-TCB**

IntelliSkin® Thin-Case™ for Apple iPad 10th Gen (Rear Pogo Pads)



#### **RAM-GDS-SKIN-AP40-TCD**

IntelliSkin® Thin-Case™ for Apple iPad 10th Gen





### **COMPATIBLE DOCKS (REAR POGO PADS)**





In Dock with USB-C Connector















## IntelliSkin® Thin-Case™ for the Apple iPad 10th Gen

### **COMPATIBLE DOCKS (D-SHAPED POGO PADS)**















### **ACCESSORIES**