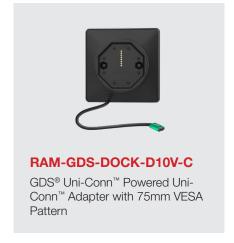

S® Ecosystem™ of docks.



# Slim, Low-profile Design

The two-piece shell sports a slim design, with fewer cutouts and grooves compared to the original IntelliSkin®, and is made of a smooth polycarbonate material, making it easy to sanitize.



Connection interruptions are unavoidable. The main cause is excessive debris buildup, this is easily addressed with regular cleaning. The pogo pad contacts builtin to IntelliSkins® are intentionally flat to reduce the debris buildup and are easier to clean.



#### **DIMENSIONS**

#### **RAM-GDS-SKIN-AP40-TCB**

IntelliSkin® Thin-Case™ for Apple iPad 10th Gen (Rear Pogo Pads)



#### **RAM-GDS-SKIN-AP40-TCD**

IntelliSkin® Thin-Case™ for Apple iPad 10th Gen





### **COMPATIBLE DOCKS (REAR POGO PADS)**





In Dock with USB-C Connector















## IntelliSkin® Thin-Case™ for the Apple iPad 10th Gen

### **COMPATIBLE DOCKS (D-SHAPED POGO PADS)**















### **ACCESSORIES**