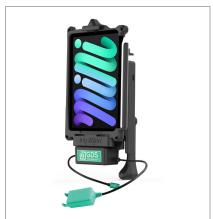

## Protect

Certified MIL-STD-810G drop protection

## Charge

Integrated charging connector keeps your device powered

#### Dock

The distinctive D-shape<sup>™</sup> connector standardizes vehicle and desktop docks