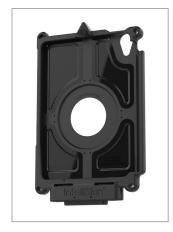

# Top Cup

Upgrading devices? Simply swap out IntelliSkin® sleeve and top cup with compatible versions