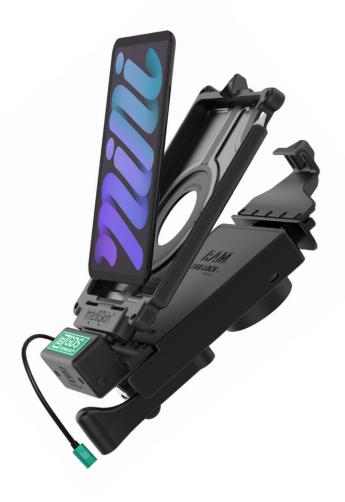

# IntelliSkin® Next Gen for Apple iPad mini 6

The IntelliSkin® Next Gen protective sleeve for the Apple iPad mini 6 includes all the great features of the original IntelliSkin® while adding several enhancements. An insert molded redesign of the skin combines a hard plastic shell with soft, shock-absorbing rubber. Ruggedized contacts for repetitive docking in field applications remain on the exterior, but are now flat to collect less dirt and allow for easier cleaning. And an integrated USB Type-C connector at the bottom of the skin allows for device charging even when you don't have a GDS® Dock™ available. Like the original IntelliSkin®, these sleeves still provide military-grade drop protection and prevent damage to your device's charging port from constant docking with an integrated GDS® connector molded directly into the skin. The IntelliSkin® Next Gen for the Apple iPad mini 6 is compatible with a variety of GDS® Docks™ and accessories, as well as new docking cups for upgrading existing GDS® vehicle docks.

# IntelliSkin® Next Gen for Apple iPad mini 6