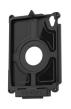

# IntelliSkin® Next Gen for Apple iPad mini 6

The IntelliSkin® Next Gen protective sleeve for the Apple iPad mini 6 includes all the great features of the original IntelliSkin® while adding several enhancements. An insert molded redesign of the skin combines a hard plastic shell with soft, shock-absorbing rubber. Ruggedized contacts for repetitive docking in field applications remain on the exterior, but are now flat to collect less dirt and allow for easier cleaning. And an integrated USB Type-C connector at the bottom of the skin allows for device charging even when you don't have a GDS® Dock™ available. Like the original IntelliSkin®, these sleeves still provide military-grade drop protection and prevent damage to your device's charging port from constant docking with an integrated GDS® connector molded directly into the skin. The IntelliSkin® Next Gen for the Apple iPad mini 6 is compatible with a variety of GDS® Docks™ and accessories, as well as new docking cups for upgrading existing GDS® vehicle docks.

# Top Cup

Upgrading devices? Simply swap out IntelliSkin® sleeve and top cup with compatible versions