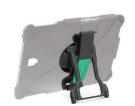

# IntelliSkin® Next Gen for Apple iPad mini 6

The IntelliSkin® Next Gen protective sleeve for the Apple iPad mini 6 includes all the great features of the original IntelliSkin® while adding several enhancements. An insert molded redesign of the skin combines a hard plastic shell with soft, shock-absorbing rubber. Ruggedized contacts for repetitive docking in field applications remain on the exterior, but are now flat to collect less dirt and allow for easier cleaning. And an integrated USB Type-C connector at the bottom of the skin allows for device charging even when you don't have a GDS® Dock™ available. Like the original IntelliSkin®, these sleeves still provide military-grade drop protection and prevent damage to your device's charging port from constant docking with an integrated GDS® connector molded directly into the skin. The IntelliSkin® Next Gen for the Apple iPad mini 6 is compatible with a variety of GDS® Docks™ and accessories, as well as new docking cups for upgrading existing GDS® vehicle docks.

# IntelliSkin® Next Gen for Apple iPad mini 6