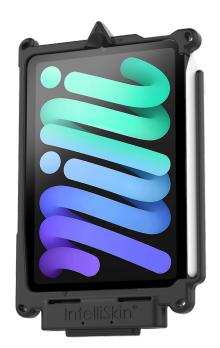

# IntelliSkin® Next Gen for Apple iPad mini 6

The IntelliSkin® Next Gen protective sleeve for the Apple iPad mini 6 includes all the great features of the original IntelliSkin® while adding several enhancements. An insert molded redesign of the skin combines a hard plastic shell with soft, shock-absorbing rubber. Ruggedized contacts for repetitive docking in field applications remain on the exterior, but are now flat to collect less dirt and allow for easier cleaning. And an integrated USB Type-C connector at the bottom of the skin allows for device charging even when you don't have a GDS® Dock™ available. Like the original IntelliSkin®, these sleeves still provide military-grade drop protection and prevent damage to your device's charging port from constant docking with an integrated GDS® connector molded directly into the skin. The IntelliSkin® Next Gen for the Apple iPad mini 6 is compatible with a variety of GDS® Docks™ and accessories, as well as new docking cups for upgrading existing GDS® vehicle docks.

# IntelliSkin® Next Gen for Apple iPad mini 6