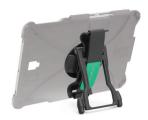

# IntelliSkin® with GDS® Technology™ for the Apple iPad mini 5

IntelliSkin® is a protective sleeve featuring GDS® Technology™ for the Apple iPad mini 5. Wrapping around the device, IntelliSkin® provides military-grade drop protection and features an integrated GDS® connector molded directly into the skin that prevents damage to the device's charging port. The exterior of the IntelliSkin® sleeve includes contacts designed for repetitive docking in field applications with a variety of compatible GDS® Docks™ and accessories.

#### RAM-GDS-SKIN-AP27