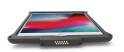

# IntelliSkin® with GDS® Technology™ for the Apple iPad mini 5

IntelliSkin® is a protective sleeve featuring GDS® Technology™ for the Apple iPad mini 5. Wrapping around the device, IntelliSkin® provides military-grade drop protection and features an integrated GDS® connector molded directly into the skin that prevents damage to the device's charging port. The exterior of the IntelliSkin® sleeve includes contacts designed for repetitive docking in field applications with a variety of compatible GDS® Docks™ and accessories.

#### RAM-GDS-SKIN-AP27