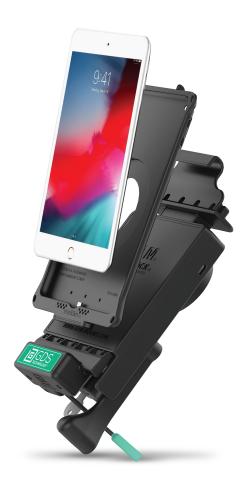

# IntelliSkin® with GDS® Technology™ for the Apple iPad mini 5

IntelliSkin® is a protective sleeve featuring GDS® Technology™ for the Apple iPad mini 5. Wrapping around the device, IntelliSkin® provides military-grade drop protection and features an integrated GDS® connector molded directly into the skin that prevents damage to the device's charging port. The exterior of the IntelliSkin® sleeve includes contacts designed for repetitive docking in field applications with a variety of compatible GDS® Docks™ and accessories.

#### RAM-GDS-SKIN-AP27

## How It Works

### Protect

Certified MIL-STD-810G drop protection

### Charge

Integrated charging connector keeps your device powered

#### Dock

The distinctive D-shape<sup>™</sup> connector standardizes vehicle and desktop docks