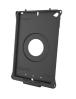

# IntelliSkin® with GDS® Technology™ for the Apple iPad mini 5

IntelliSkin® is a protective sleeve featuring GDS® Technology™ for the Apple iPad mini 5. Wrapping around the device, IntelliSkin® provides military-grade drop protection and features an integrated GDS® connector molded directly into the skin that prevents damage to the device's charging port. The exterior of the IntelliSkin® sleeve includes contacts designed for repetitive docking in field applications with a variety of compatible GDS® Docks™ and accessories.

#### RAM-GDS-SKIN-AP27