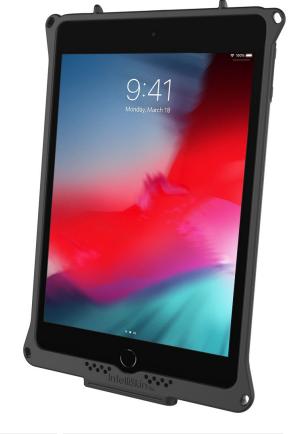

# IntelliSkin® with GDS® Technology™ for the Apple iPad mini 5

IntelliSkin® is a protective sleeve featuring GDS® Technology™ for the Apple iPad mini 5. Wrapping around the device, IntelliSkin® provides military-grade drop protection and features an integrated GDS® connector molded directly into the skin that prevents damage to the device's charging port. The exterior of the IntelliSkin® sleeve includes contacts designed for repetitive docking in field applications with a variety of compatible GDS® Docks™ and accessories.

#### RAM-GDS-SKIN-AP27