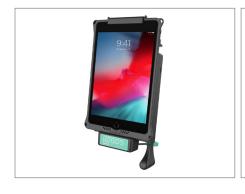

# IntelliSkin® with GDS® Technology™ for the Apple iPad mini 5

IntelliSkin® is a protective sleeve featuring GDS® Technology™ for the Apple iPad mini 5. Wrapping around the device, IntelliSkin® provides military-grade drop protection and features an integrated GDS® connector molded directly into the skin that prevents damage to the device's charging port. The exterior of the IntelliSkin® sleeve includes contacts designed for repetitive docking in field applications with a variety of compatible GDS® Docks™ and accessories.

### Charge

Integrated charging connector keeps your device powered

#### Dock

The distinctive D-shape<sup>™</sup> connector standardizes vehicle and desktop docks