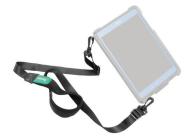

## GDS<sup>®</sup> Compatible<sup>™</sup> Accessories:

- RAM-GDS-HS1U
  GDS® HandStand™ Hand Strap and Kick Stand
- RAM-GDS-CHARGE-USB2QCCIG GDS® 2-Port USB Car Charger
- RAM-GDS-CHARGE-V7BU GDS<sup>®</sup> Modular Hardwire Charger
- RAM-GDS-AD2U GDS® Snap-Con<sup>™</sup> to USB 2.0 Adapter
- RAM-GDS-SS1U GDS® Shoulder Strap Accessory

## Accessories

RAM-GDS-DOCK-D2U

RAM-GDS-DOCK-6G1PU

RAM-GDS-SS1U

RAM-GDS-HS1U