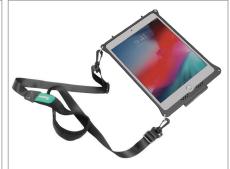

## GDS<sup>®</sup> Compatible<sup>™</sup> Accessories:

- RAM-GDS-HS1U
  GDS® HandStand™ Hand Strap and Kick Stand
- RAM-GDS-CHARGE-USB2QCCIG GDS® 2-Port USB Car Charger
- RAM-GDS-CHARGE-V7BU GDS<sup>®</sup> Modular Hardwire Charger
- RAM-GDS-AD2U GDS® Snap-Con<sup>™</sup> to USB 2.0 Adapter
- RAM-GDS-SS1U GDS® Shoulder Strap Accessory