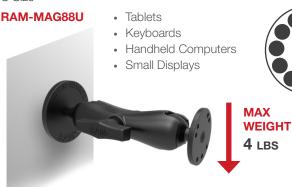

#### **RAM-MAG88U**

RAM® Tough-Mag™ 88MM Diameter Base with C Size Ball

## Features:

- Industrial strength N35 grade magnets
- Rubber coated to protect metal attachment surface
- 1/4-20 threaded post accommodates RAM® B and C size balls
- Backed by a lifetime warranty
- 88mm base contains 12 magnets; 66mm base contains 6 magnets