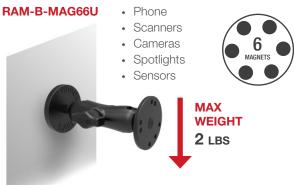

### **RAM-B-MAG66U**

RAM® Tough-Mag™ 66MM Diameter Base with B Size Ball

## Features:

- Industrial strength N35 grade magnets
- Rubber coated to protect metal attachment surface
- 1/4-20 threaded post accommodates RAM® B and C size balls
- Backed by a lifetime warranty
- 88mm base contains 12 magnets; 66mm base contains 6 magnets