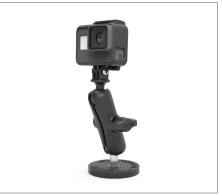

# RAM<sup>®</sup> Tough-Mag<sup>™</sup> Magnetic Bases

Ideal for mounting to a metal surface, the RAM® Tough-Mag™ is available in two different sizes: 66mm and 88mm in diameter. The 66mm version is available with a B size ball screwed into a ¼-20" threaded post, and the 88mm version is available with a C size ball. These bases feature an industrial-strength N35 grade magnet and rubber coating that protects the metal surface the RAM® Tough-Mag™ is being attached to.

## Features:

- Industrial strength N35 grade magnets
- Rubber coated to protect metal attachment surface
- 1/4-20 threaded post accommodates RAM® B and C size balls
- Backed by a lifetime warranty
- 88mm base contains 12 magnets; 66mm base contains 6 magnets

### **RAM-B-MAG66U**

RAM® Tough-Mag™ 66MM Diameter Base with B Size Ball