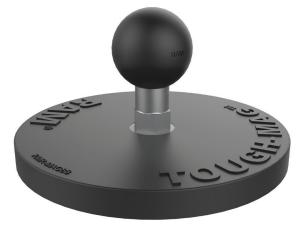

# RAM<sup>®</sup> Tough-Mag<sup>™</sup> Magnetic Bases

Ideal for mounting to a metal surface, the RAM® Tough-Mag™ is available in two different sizes: 66mm and 88mm in diameter. The 66mm version is available with a B size ball screwed into a ¼-20" threaded post, and the 88mm version is available with a C size ball. These bases feature an industrial-strength N35 grade magnet and rubber coating that protects the metal surface the RAM® Tough-Mag™ is being attached to.

## Features:

- Industrial strength N35 grade magnets
- Rubber coated to protect metal attachment surface
- 1/4-20 threaded post accommodates RAM® B and C size balls
- Backed by a lifetime warranty
- 88mm base contains 12 magnets; 66mm base contains 6 magnets