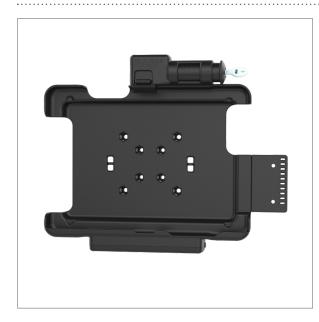

## **RAM®** Docks for Honeywell RT10 Tablet

These RAM® Vehicle Docks feature a form-fit design specifically for the Honeywell RT10 rugged tablet, including cutouts leaving all buttons and ports exposed. The dock also allows the tablet's scanning function to work through the cutout on the back which also accommodates tablet add-ons such as scanner, hand strap, and extended battery pack. Additional versions of this dock include two different locking options, as well as power and power + data transfer options for peripheral support. These vehicle docks are compatible with C and D size RAM® 4-hole AMPS and 75mm x 75mm VESA pattern bases for attaching a double socket arm to complete your mounting solution. Take the solution a step further by taking advantage of the built-in 2-hole mounting plate compatible with RAM® 2-hole diamond base for additional device mounting such as a phone, or other handheld device. An included optional accessory bracket will allow you to connect RAM® 2-hole diamond bases for device mounting and features a cable management system.

## **RAM®** Docks for Honeywell RT10 Tablet