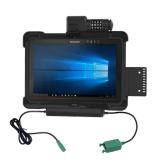

## **RAM®** Docks for Honeywell RT10 Tablet

These RAM® Vehicle Docks feature a form-fit design specifically for the Honeywell RT10 rugged tablet, including cutouts leaving all buttons and ports exposed. The dock also allows the tablet's scanning function to work through the cutout on the back which also accommodates tablet add-ons such as scanner, hand strap, and extended battery pack. Additional versions of this dock include two different locking options, as well as power and power + data transfer options for peripheral support. These vehicle docks are compatible with C and D size RAM® 4-hole AMPS and 75mm x 75mm VESA pattern bases for attaching a double socket arm to complete your mounting solution. Take the solution a step further by taking advantage of the built-in 2-hole mounting plate compatible with RAM® 2-hole diamond base for additional device mounting such as a phone, or other handheld device. An included optional accessory bracket will allow you to connect RAM® 2-hole diamond bases for device mounting and features a cable management system.

## Compatible Device: Honeywell RT10

|              |                    | 4 | POWER | 6 | KEY<br>LOCK | CODE LOCK | Ģ | SINGLE USB<br>PERIPHERAL<br>PORT | ΫĢ | DUAL USB<br>PERIPHERAL<br>PORTS |
|--------------|--------------------|---|-------|---|-------------|-----------|---|----------------------------------|----|---------------------------------|
| <b>1</b>     | RAM-HOL-HON9U      |   |       |   |             |           |   |                                  |    |                                 |
| <b>2</b> F   | RAM-HOL-HON9PU     |   | •     |   |             |           |   |                                  |    |                                 |
| <b>3</b> F   | RAM-HOL-HON9PKLU   |   |       |   | •           |           |   |                                  |    |                                 |
| <b>4</b> F   | RAM-HOL-HON9PDCLU  |   | •     |   |             | •         |   | •                                |    |                                 |
| <b>6</b> F   | RAM-HOL-HON9PD2KLU |   | •     |   | •           |           |   |                                  |    | •                               |
| <b>6</b> F   | RAM-HOL-HON9CLU    |   |       |   |             | •         |   |                                  |    |                                 |
| <b>7</b> F   | RAM-HOL-HON9PD2U   |   | •     |   |             |           |   |                                  |    | •                               |
| <b>8</b> F   | RAM-HOL-HON9PDU    |   | •     |   |             |           |   |                                  |    |                                 |
| 9 ⊧          | RAM-HOL-HON9PDKLU  |   | •     |   | •           |           |   | •                                |    |                                 |
| 10 ⊦         | RAM-HOL-HON9PD2CLU |   | •     |   |             |           |   |                                  |    | •                               |
| <b>①</b> F   | RAM-HOL-HON9PCLU   |   | •     |   |             | •         |   |                                  |    |                                 |
| <b>1</b> 2 F | RAM-HOL-HON9KLU    |   |       |   | •           | •         |   |                                  |    |                                 |