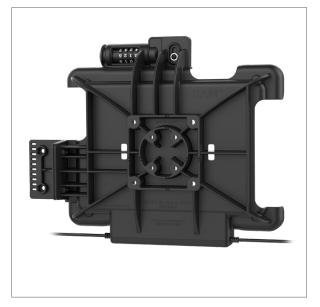

## **RAM®** Docks for Honeywell RT10 Tablet

These RAM® Vehicle Docks feature a form-fit design specifically for the Honeywell RT10 rugged tablet, including cutouts leaving all buttons and ports exposed. The dock also allows the tablet's scanning function to work through the cutout on the back which also accommodates tablet add-ons such as scanner, hand strap, and extended battery pack. Additional versions of this dock include two different locking options, as well as power and power + data transfer options for peripheral support. These vehicle docks are compatible with C and D size RAM® 4-hole AMPS and 75mm x 75mm VESA pattern bases for attaching a double socket arm to complete your mounting solution. Take the solution a step further by taking advantage of the built-in 2-hole mounting plate compatible with RAM® 2-hole diamond base for additional device mounting such as a phone, or other handheld device. An included optional accessory bracket will allow you to connect RAM® 2-hole diamond bases for device mounting and features a cable management system.

## **RAM®** Docks for Honeywell RT10 Tablet