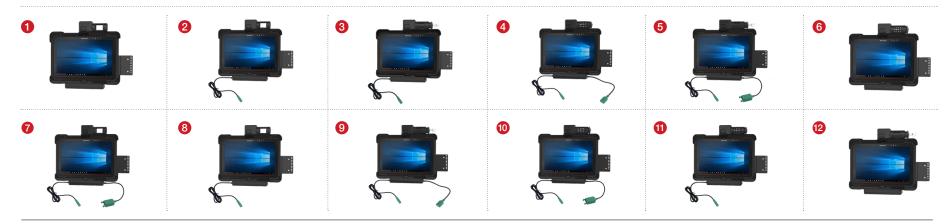

## Compatible Device: Honeywell RT10

|              |                    | 4 | POWER | 6 | KEY<br>LOCK | CODE LOCK | Ģ | SINGLE USB<br>PERIPHERAL<br>PORT | ΫĢ | DUAL USB<br>PERIPHERAL<br>PORTS |
|--------------|--------------------|---|-------|---|-------------|-----------|---|----------------------------------|----|---------------------------------|
| <b>1</b>     | RAM-HOL-HON9U      |   |       |   |             |           |   |                                  |    |                                 |
| <b>2</b> F   | RAM-HOL-HON9PU     |   | •     |   |             |           |   |                                  |    |                                 |
| <b>3</b> F   | RAM-HOL-HON9PKLU   |   |       |   | •           |           |   |                                  |    |                                 |
| <b>4</b> F   | RAM-HOL-HON9PDCLU  |   | •     |   |             | •         |   | •                                |    |                                 |
| <b>6</b> F   | RAM-HOL-HON9PD2KLU |   | •     |   | •           |           |   |                                  |    | •                               |
| <b>6</b> F   | RAM-HOL-HON9CLU    |   |       |   |             | •         |   |                                  |    |                                 |
| <b>7</b> F   | RAM-HOL-HON9PD2U   |   | •     |   |             |           |   |                                  |    | •                               |
| <b>8</b> F   | RAM-HOL-HON9PDU    |   | •     |   |             |           |   |                                  |    |                                 |
| 9 ⊧          | RAM-HOL-HON9PDKLU  |   | •     |   | •           |           |   | •                                |    |                                 |
| 10 ⊦         | RAM-HOL-HON9PD2CLU |   | •     |   |             |           |   |                                  |    | •                               |
| <b>①</b> F   | RAM-HOL-HON9PCLU   |   | •     |   |             | •         |   |                                  |    |                                 |
| <b>1</b> 2 F | RAM-HOL-HON9KLU    |   |       |   | •           | •         |   |                                  |    |                                 |