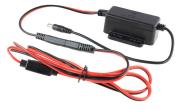

RAM-GDS-CHARGE-V9U GDS® 20-60VDC Input (12VDC Output) Hardwire Charger with Male DC 5.5mm

RAM-GDS-CHARGE-V10U GDS® 10-32VDC Input (12VDC Output) Hardwire Charger with Male DC 5.5mm