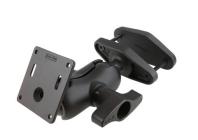

## **Compatible Products:**

RAM-D-2461U-C-247-4 RAM® 4" Square Post Clamp Mount with 75x75mm VESA Plate

RAM-D-101U-2461
RAM® Double Ball Mount with 75x75mm VESA Plate

RAM-VP-SW2F-89-2461
RAM® Tele-Pole™ with 8" & 9" Poles,
Swing Arm and 75x75mm VESA
Mount