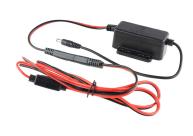

RAM-GDS-CHARGE-V9U GDS® 20-60VDC Input (12VDC Output) Hardwire Charger with Male DC 5.5mm

RAM-GDS-CHARGE-V10U GDS® 10-32VDC Input (12VDC Output) Hardwire Charger with Male DC 5.5mm