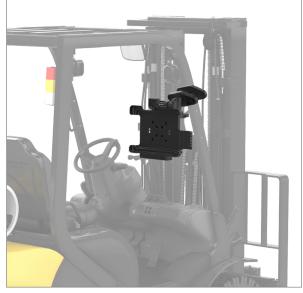

## **RAM®** Docks for Honeywell RT10 Tablet

These RAM® Vehicle Docks feature a form-fit design specifically for the Honeywell RT10 rugged tablet, including cutouts leaving all buttons and ports exposed. The dock also allows the tablet's scanning function to work through the cutout on the back which also accommodates tablet add-ons such as scanner, hand strap, and extended battery pack. Additional versions of this dock include two different locking options, as well as power and power + data transfer options for peripheral support. These vehicle docks are compatible with C and D size RAM® 4-hole AMPS and 75mm x 75mm VESA pattern bases for attaching a double socket arm to complete your mounting solution. Take the solution a step further by taking advantage of the built-in 2-hole mounting plate compatible with RAM® 2-hole diamond base for additional device mounting such as a phone, or other handheld device. An included optional accessory bracket will allow you to connect RAM® 2-hole diamond bases for device mounting and features a cable management system.

## **RAM®** Docks for Honeywell RT10 Tablet