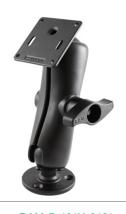

## **RAM®** Docks for Honeywell RT10 Tablet

These RAM® Vehicle Docks feature a form-fit design specifically for the Honeywell RT10 rugged tablet, including cutouts leaving all buttons and ports exposed. The dock also allows the tablet's scanning function to work through the cutout on the back which also accommodates tablet add-ons such as scanner, hand strap, and extended battery pack. Additional versions of this dock include two different locking options, as well as power and power + data transfer options for peripheral support. These vehicle docks are compatible with C and D size RAM® 4-hole AMPS and 75mm x 75mm VESA pattern bases for attaching a double socket arm to complete your mounting solution. Take the solution a step further by taking advantage of the built-in 2-hole mounting plate compatible with RAM® 2-hole diamond base for additional device mounting such as a phone, or other handheld device. An included optional accessory bracket will allow you to connect RAM® 2-hole diamond bases for device mounting and features a cable management system.

## Compatible Device: Honeywell RT10

|              |                    | 4 | POWER | 6 | KEY<br>LOCK | CODE LOCK | Ģ | SINGLE USB<br>PERIPHERAL<br>PORT | ΫĢ | DUAL USB<br>PERIPHERAL<br>PORTS |
|--------------|--------------------|---|-------|---|-------------|-----------|---|----------------------------------|----|---------------------------------|
| <b>1</b>     | RAM-HOL-HON9U      |   |       |   |             |           |   |                                  |    |                                 |
| <b>2</b> F   | RAM-HOL-HON9PU     |   | •     |   |             |           |   |                                  |    |                                 |
| <b>3</b> F   | RAM-HOL-HON9PKLU   |   |       |   | •           |           |   |                                  |    |                                 |
| <b>4</b> F   | RAM-HOL-HON9PDCLU  |   | •     |   |             | •         |   | •                                |    |                                 |
| <b>6</b> F   | RAM-HOL-HON9PD2KLU |   | •     |   | •           |           |   |                                  |    | •                               |
| <b>6</b> F   | RAM-HOL-HON9CLU    |   |       |   |             | •         |   |                                  |    |                                 |
| <b>7</b> F   | RAM-HOL-HON9PD2U   |   | •     |   |             |           |   |                                  |    | •                               |
| <b>8</b> F   | RAM-HOL-HON9PDU    |   | •     |   |             |           |   |                                  |    |                                 |
| 9 ⊧          | RAM-HOL-HON9PDKLU  |   | •     |   | •           |           |   | •                                |    |                                 |
| 10 ⊦         | RAM-HOL-HON9PD2CLU |   | •     |   |             |           |   |                                  |    | •                               |
| <b>①</b> F   | RAM-HOL-HON9PCLU   |   | •     |   |             | •         |   |                                  |    |                                 |
| <b>1</b> 2 F | RAM-HOL-HON9KLU    |   |       |   | •           | •         |   |                                  |    |                                 |