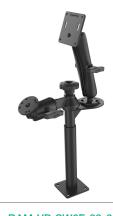

## **Compatible Products:**

RAM-D-2461U-C-247-4 RAM® 4" Square Post Clamp Mount with 75x75mm VESA Plate

RAM-D-101U-2461
RAM® Double Ball Mount with 75x75mm VESA Plate

RAM-VP-SW2F-89-2461
RAM® Tele-Pole™ with 8" & 9" Poles,
Swing Arm and 75x75mm VESA
Mount