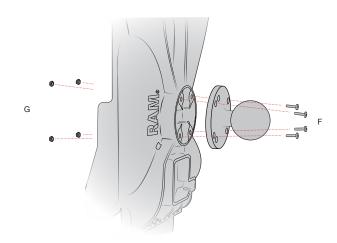

Onnect GDS<sup>®</sup> Tough-Dock<sup>™</sup> to mounting components (Not included) using (F) Screws and (G) Nuts.