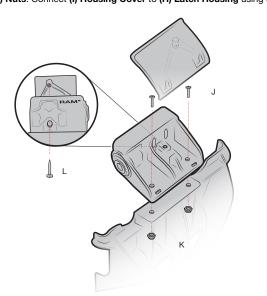

Connect (A) Docking Cup to (B) Dock Body using (D) Screws. Then Connect Dock Ramp to (B) Dock Body using (E) Screws.

Connect (H) Latch Housing to top of (B) Dock Body using (J) Screws and (K) Nuts. Connect (I) Housing Cover to (H) Latch Housing using (L) Screw.