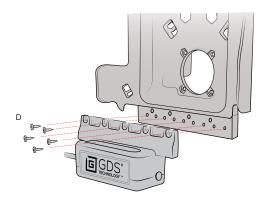

Connect (A) Docking Cup to (B) Dock Body using (D) Screws. Then Connect Dock Ramp to (B) Dock Body using (E) Screws.

Connect (H) Latch Housing to top of (B) Dock Body using (J) Screws and (K) Nuts. Connect (I) Housing Cover to (H) Latch Housing using (L) Screw.