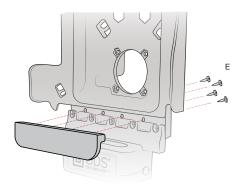

Connect (A) Docking Cup to (B) Dock Body using (D) Screws. Then Connect Dock Ramp to (B) Dock Body using (E) Screws.

Connect (H) Latch Housing to top of (B) Dock Body using (J) Screws and (K) Nuts. Connect (I) Housing Cover to (H) Latch Housing using (L) Screw.