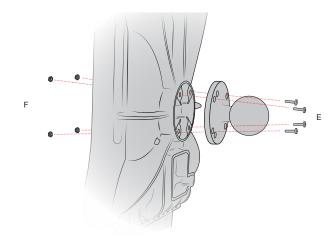

## **6** Mount Assembly

Connect GDS<sup>®</sup> Tough-Dock<sup>™</sup> to mounting components (not included) using **(E) Screws** and **(F) Nuts**.