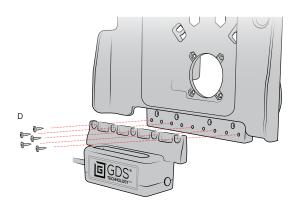

## 1 Docking Cup Assembly

Connect (A) Docking Cup to (B) Dock Body using 5 (D) Screws. Then Connect (C) Dock Ramp to (B) Dock Body using remaining 4 (D) Screws.