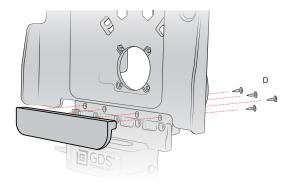

# 2 Top Latch Assembly

Connect (G) Latch Housing to top of (B) Dock Body using (I) Screws and (J) Nuts. Connect (H) Housing Cover to (G) Latch Housing using (K) Screw.