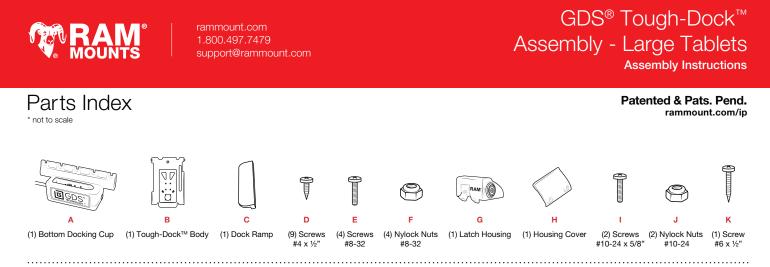

## 1 Docking Cup Assembly

Connect (A) Docking Cup to (B) Dock Body using 5 (D) Screws. Then Connect (C) Dock Ramp to (B) Dock Body using remaining 4 (D) Screws.