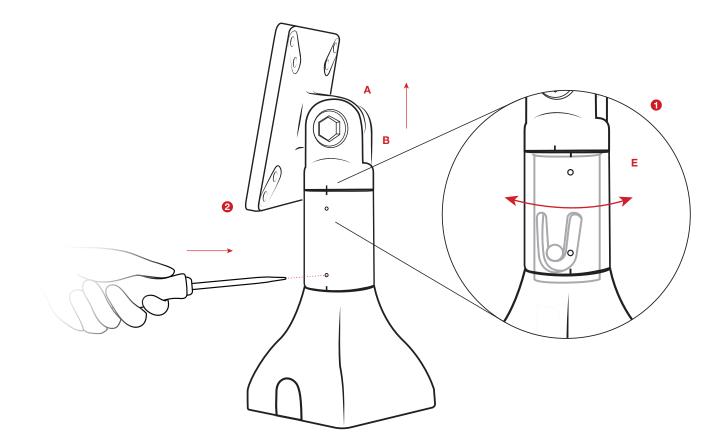

## **Disassembly Instructions**

- 1 Align the notches on the (E) Tube Cover with the notch on the (B) Top Post. This will align the bottom hole with the press button.
- 2 Using a thin allen wrench or narrow tool, press into bottom hole against the press button. While pressing in, pull the **(B) Top Post** with **(A) VESA Adapter Plate** up to remove from the base.