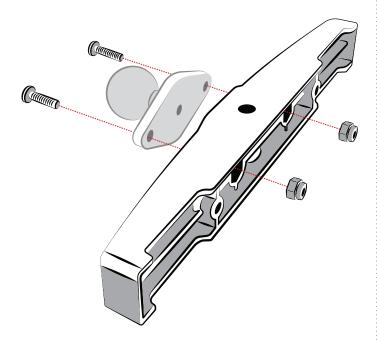

## Part Index \*not to scale

(2) #6-32 x 1" Screws

(2) #6-32 Nylock Nuts

(2) #8-32 x 5/8" Screws

(2) #8-32 Nylock Nuts

Connect ball base or other RAM® components to either (A) Clamp Base Half using (D) Screws and (E) Nylock Nuts.

\*Grayed out ball base not included in all kits.

TIP:

Remove headrest from seat first. If headrest cannot be removed, use a key or similar object to hold (C) Nylock Nuts in nut pockets properly while tightening.