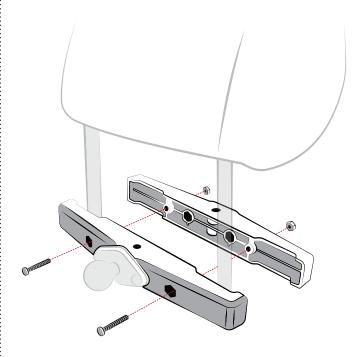

## Part Index \*not to scale

(2) #6-32 x 1" Screws

(2) #6-32 Nylock Nuts

(2) #8-32 x 5/8" Screws

(2) #8-32 Nylock Nuts

Connect ball base or other RAM® components to either (A) Clamp Base Half using (D) Screws and (E) Nylock Nuts.

\*Grayed out ball base not included in all kits.

TIP:

Remove headrest from seat first. If headrest cannot be removed, use a key or similar object to hold (C) Nylock Nuts in nut pockets properly while tightening.