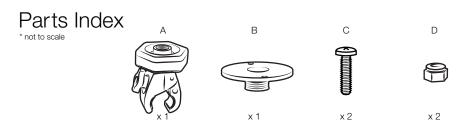

**Assembly Instructions** 

**Patent Pending** 

Connect (B) Adapter to back of any RAM® holder with 2-Hole pattern using (C) Screws and (D) Nuts.

Connect (A) Base with (B) Adapter by turning clockwise until tight.

\*Grayed out components not included

RPR-INS-462NPT-400