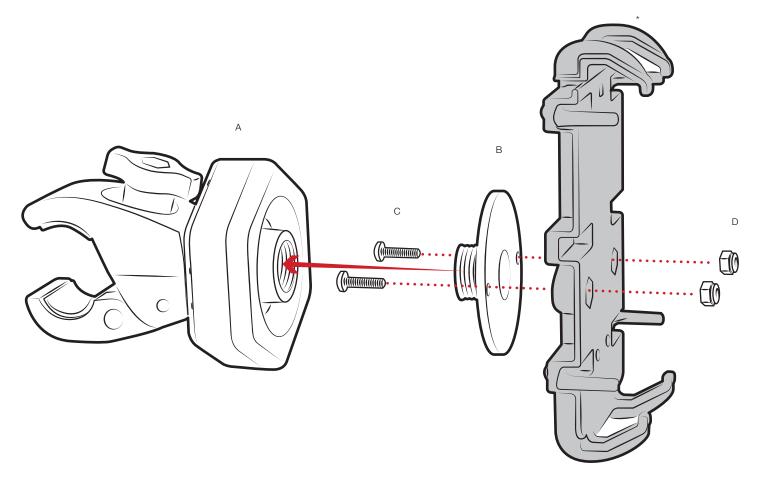

**Assembly Instructions** 

**Patent Pending** 

Connect (B) Adapter to back of any RAM® holder with 2-Hole pattern using (C) Screws and (D) Nuts.

Connect (A) Base with (B) Adapter by turning clockwise until tight.

\*Grayed out components not included

RPR-INS-462NPT-400