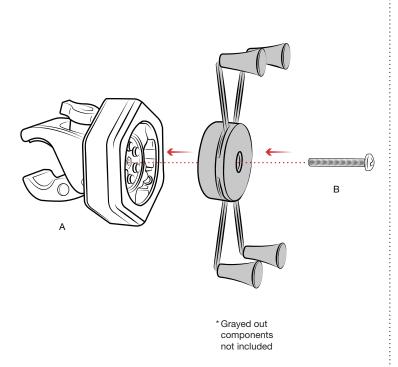

## **Patent Pending** Parts Index

\*not to scale

RAM® Vibe-Safe™ & Tough-Claw™ Body #10-32 x 7/8"

Connect RAM® X-Grip® to front side of (A) RAM® Vibe-Safe™ using (B) Screw. Optional tether is recommended for any rough environments and/or open cockpit applications. To apply tether, wrap around back of RAM® X-Grip™ housing before connecting to RAM® Vibe-Safe™.