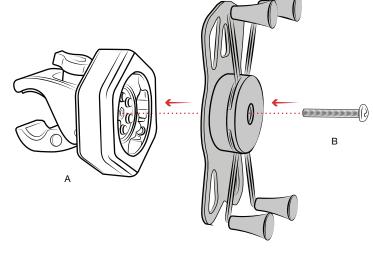

## **Patent Pending** Parts Index

\*not to scale

RAM® Vibe-Safe™ & Tough-Claw™ Body #10-32 x 7/8"

Connect RAM® X-Grip® to front side of (A) RAM® Vibe-Safe™ using (B) Screw. Optional tether is recommended for any rough environments and/or open cockpit applications. To apply tether, wrap around back of RAM® X-Grip™ housing before connecting to RAM® Vibe-Safe™.