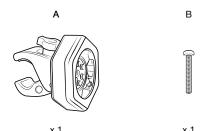

## **Patent Pending** Parts Index

\*not to scale

RAM® Vibe-Safe™ & Tough-Claw™ Body #10-32 x 7/8"

Connect RAM® X-Grip® to front side of (A) RAM® Vibe-Safe™ using (B) Screw. Optional tether is recommended for any rough environments and/or open cockpit applications. To apply tether, wrap around back of RAM® X-Grip™ housing before connecting to RAM® Vibe-Safe™.