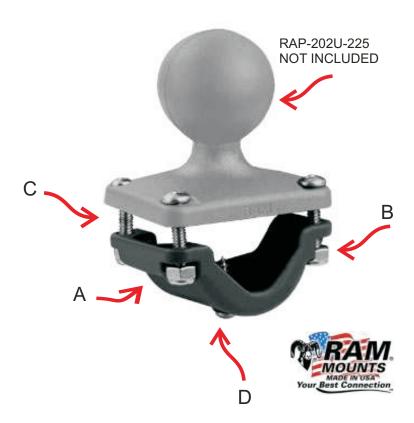

## Parts Index

- A. RAM PLASTIC RAIL MOUNT ADAPTER (QTY. 1)
- B. #10-24 NYLOCK NUT (QTY. 4)
- C. #10-24 X 1" MACHINE SCREW (QTY. 4)
- D. #8X 2 1/4" SHEET METAL SCREW (QTY. 1)
- 1. LOCATE MOUNTING SURFACE AREA ON RAIL AND ATTACH (A) RAIL MOUNT ADAPTER. HOLD IN PLACE.
- 2. THREAD (C) MACHINE SCREWS THROUGH TOP OF RAP-202U-225 (NOT INCLUDED) AND TIGHTEN TOGETHER WITH (B) NYLOCK NUT.

## **OPTIONAL FOR ADDED STABILITY**

3. ONCE (A) PLASTIC RAIL MOUNT ADAPTER IS ATTACHED TO RAIL, THREAD (D) STAINLESS STEEL SHEET METAL SCREW THROUGH BOTTOM CENTER HOLE AND TIGHTEN TO SECURE MOUNT.

National Products, Inc., 8410 Dallas Ave S. Seattle, WA 98108, (206) 763-8361 www.ram-mount.com