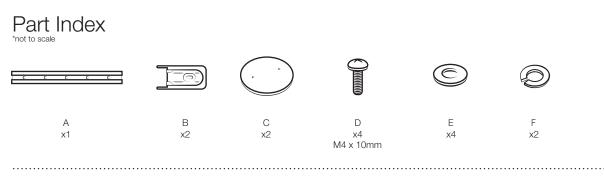

Patented



**Attention:** The magnets in this kit are incredibly strong and difficult to remove when locked against a ferrous surface. Please take extreme caution to prevent magnetic bases from making contact with each other and keep separated from ferrous surfaces until fully assembled.



Oconnect (B) End Caps to each end of (A) Track.



2 Align the holes of each (C) Magnetic Base with the outer most holes of the Track + End Cap system. Secure in place using (D) Screws, (E) Flat Washers and (F) Lock Washers as shown.



## RMR-INS-TRACK-MAG88

## Safety Precaution

Do not install this product near or over an airbag deployment area or in a location that obstructs the driver's vision or interferes with vehicle operation. National Products, Inc does not assume responsibility or liability for any such personal injury, death or property damage.

.....