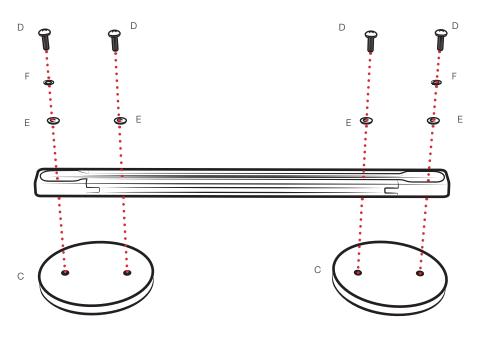

Oconnect (B) End Caps to each end of (A) Track.

2 Align the holes of each (C) Magnetic Base with the outer most holes of the Track + End Cap system. Secure in place using (D) Screws, (E) Flat Washers and (F) Lock Washers as shown.