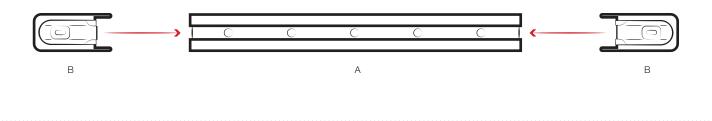

Oconnect (B) End Caps to each end of (A) Track.

2 Align the holes of each (C) Magnetic Base with the outer most holes of the Track + End Cap system. Secure in place using (D) Screws, (E) Flat Washers and (F) Lock Washers as shown.