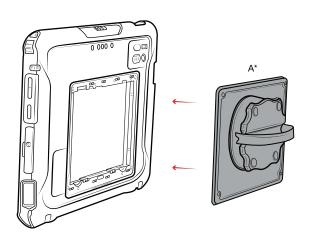

## Parts Index

**Patent Pending** rammount.com/ip

\* not to scale

\*Size and accessory type may vary

rammount.com

1.800.497.7479 support@rammount.com

\*An additional spare screw is included

1 Remove factory backing from Zebra ET8x device. Snap (A) Backing Plate over device as shown. Firmly press against all four corners to lock plate into place.