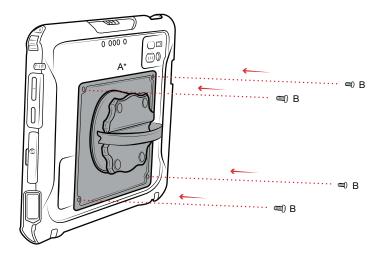

## Parts Index

**Patent Pending** rammount.com/ip

\* not to scale

\*Size and accessory type may vary

rammount.com

1.800.497.7479 support@rammount.com

\*An additional spare screw is included

1 Remove factory backing from Zebra ET8x device. Snap (A) Backing Plate over device as shown. Firmly press against all four corners to lock plate into place.

2 Secure in place using four (B) Screws.

RMR-INS-ROTO2-ZE22