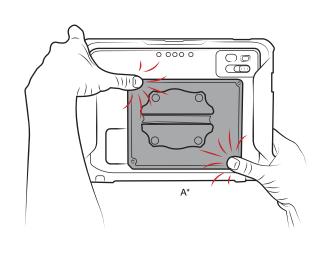

## Parts Index

**Patent Pending** rammount.com/ip

\* not to scale

\*Size and accessory type may vary

rammount.com

1.800.497.7479 support@rammount.com

\*An additional spare screw is included

1 Remove factory backing from Zebra ET8x device. Snap (A) Backing Plate over device as shown. Firmly press against all four corners to lock plate into place.

2 Secure in place using four (B) Screws.

RMR-INS-ROTO2-ZE22