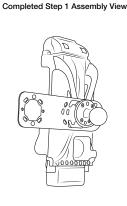

### Patented & Pats. Pend.

в G D

Connect (D) double ball mount to (E) backing plate using (F) backing plate hardware pack.

Connect (H) speaker to (G) mounting bracket using (I) speaker hardware pack.

Completed Step 3 Assembly View