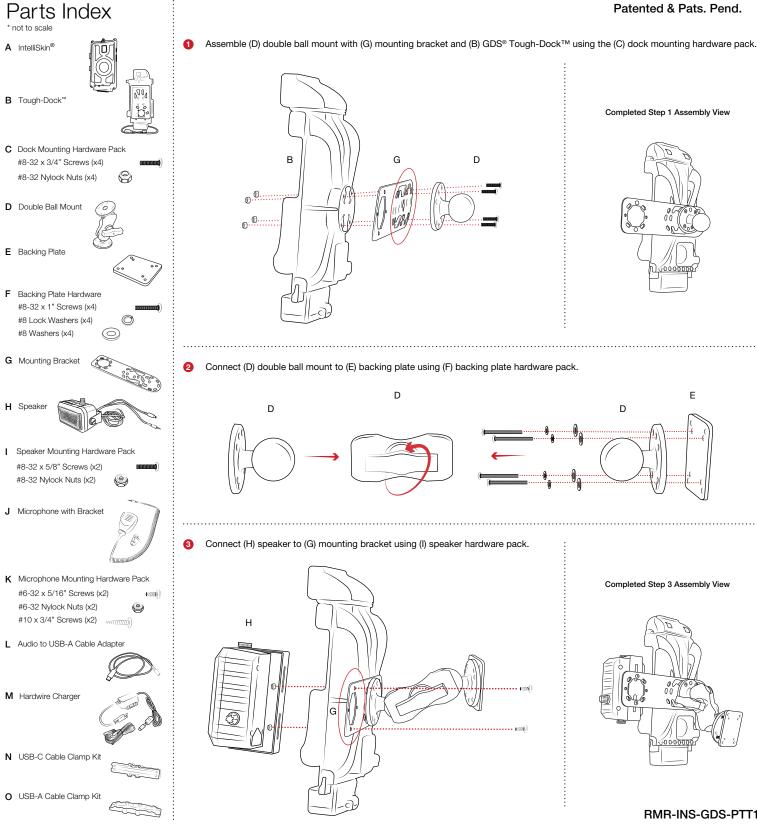

### Patented & Pats. Pend.

в G D

Connect (D) double ball mount to (E) backing plate using (F) backing plate hardware pack.

Connect (H) speaker to (G) mounting bracket using (I) speaker hardware pack.

Completed Step 3 Assembly View