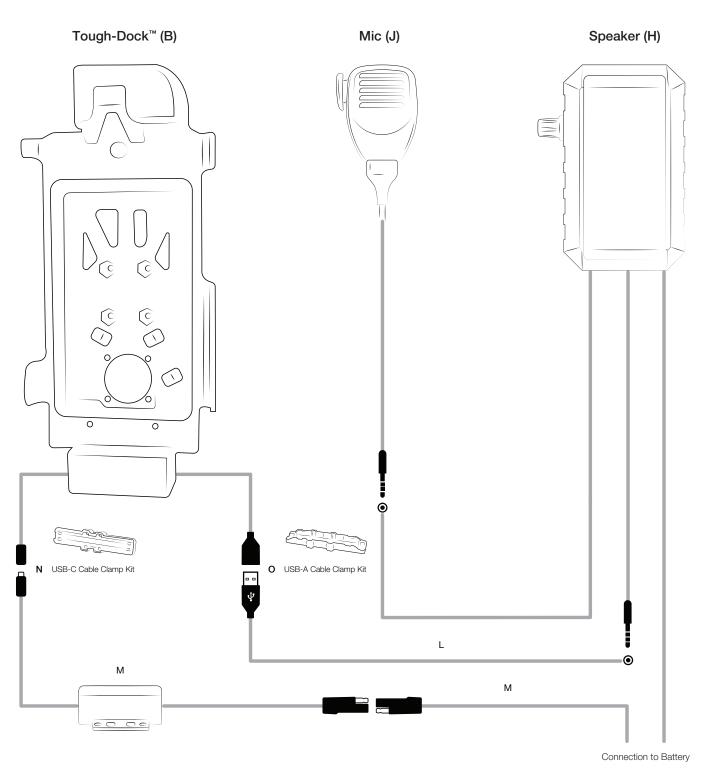

00.497.7479 support@rammount.com

# GDS<sup>®</sup> Vehicle Mount with PTT Speaker Bundle Assembly Instructions

### Patented & Pats. Pend.



в G D



Connect (D) double ball mount to (E) backing plate using (F) backing plate hardware pack.



Connect (H) speaker to (G) mounting bracket using (I) speaker hardware pack.



Completed Step 3 Assembly View



## RMR-INS-GDS-PTT1

#### Safety Precaution

Do not install this product near or over an airbag deployment area or in a location that obstructs the driver's vision or interferes with vehicle operation. National Products, Inc does not assume responsibility or liability for any such personal injury, death or property damage.

.....



rammount.com 1.800.497.7479 support@rammount.com

# Wiring and Retention Diagram

Patented & Pats. Pend.



#### RMR-INS-GDS-PTT1

. . . . . . . . . . . .

#### Safety Precaution

Do not install this product near or over an airbag deployment area or in a location that obstructs the driver's vision or interferes with vehicle operation. National Products, Inc does not assume responsibility or liability for any such personal injury, death or property damage.