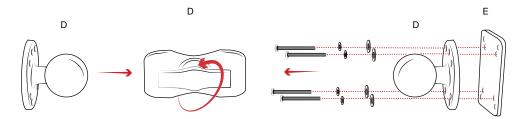

### Patented & Pats. Pend.

в G D

Connect (D) double ball mount to (E) backing plate using (F) backing plate hardware pack.

Connect (H) speaker to (G) mounting bracket using (I) speaker hardware pack.

Completed Step 3 Assembly View