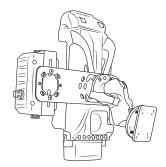

### Patented & Pats. Pend.

в G D

Connect (D) double ball mount to (E) backing plate using (F) backing plate hardware pack.

Connect (H) speaker to (G) mounting bracket using (I) speaker hardware pack.

Completed Step 3 Assembly View