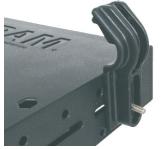

1. INSERT (B) CARRIAGE BOLT THROUGH SLOTTED HOLE OF TOUGH-TRAY

2. POSITION RETAINING SIDE ARM (FROM TOUGH-TRAY) OVER CARRIAGE BOLT

3. SECURE (A) ADJUSTABLE KNOB

4. REPEAT FOR REMAINING BOLTS, SIDE ARMS AND KNOBS

REPLACES QTY. 4 (E) SCREWS AND (F) NUTS FROM TOUGH-TRAY KIT

1. INSERT (B) CARRIAGE BOLT THROUGH SLOTTED HOLE OF TOUGH-TRAY

2. POSITION RETAINING SIDE ARM (FROM TOUGH-TRAY) OVER CARRIAGE BOLT

3. SECURE (A) ADJUSTABLE KNOB