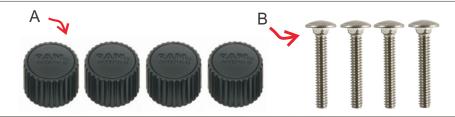

## ADJUSTABLE KNOB KIT FOR TOUGH TRAY ASSEMBLY INSTRUCTIONS

PARTS INDEX

A. RAM ADJUSTABLE KNOB (QTY. 4)

B. #10-24 X 1 1/4" CARRIAGE BOLT (QTY. 4)

REPLACES QTY. 4 (E) SCREWS AND (F) NUTS FROM TOUGH-TRAY KIT

## ADJUSTABLE KNOB KIT FOR TOUGH TRAY ASSEMBLY INSTRUCTIONS

NationalProducts,Inc. 8410 Dallas Ave S. Seattle, WA 98108, (206)-763-8361 www.ram-mount.com

PARTS INDEX

A. RAM ADJUSTABLE KNOB (QTY. 4)

B. #10-24 X 1 1/4" CARRIAGÈ BOLT (QTY. 4)