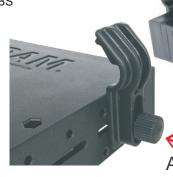

ALL RETAINING SIDE ARMS MUST REMAIN FULLY TIGHTENED WHILE IN USE

RMR-INS-234-AK1

4. REPEAT FOR REMAINING BOLTS, SIDE ARMS AND KNOBS

Your Best Connection

ALL RETAINING SIDE ARMS MUST REMAIN FULLY TIGHTENED WHILE IN USE

RMR-INS-234-AK1