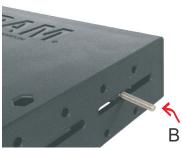

1. INSERT (B) CARRIAGE BOLT THROUGH SLOTTED HOLE OF TOUGH-TRAY

2. POSITION RETAINING SIDE ARM (FROM TOUGH-TRAY) OVER CARRIAGE BOLT

3. SECURE (A) ADJUSTABLE KNOB

4. REPEAT FOR REMAINING BOLTS, SIDE ARMS AND KNOBS

REPLACES QTY. 4 (E) SCREWS AND (F) NUTS FROM TOUGH-TRAY KIT

1. INSERT (B) CARRIAGE BOLT THROUGH SLOTTED HOLE OF TOUGH-TRAY

2. POSITION RETAINING SIDE ARM (FROM TOUGH-TRAY) OVER CARRIAGE BOLT

3. SECURE (A) ADJUSTABLE KNOB