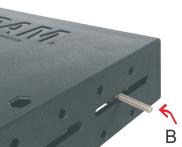

1. INSERT (B) CARRIAGE BOLT THROUGH SLOTTED HOLE OF TOUGH-TRAY

2. POSITION RETAINING SIDE ARM (FROM TOUGH-TRAY) OVER CARRIAGE BOLT

3. SECURE (A) ADJUSTABLE KNOB

4. REPEAT FOR REMAINING BOLTS, SIDE ARMS AND KNOBS

REPLACES QTY. 4 (E) SCREWS AND (F) NUTS FROM TOUGH-TRAY KIT

1. INSERT (B) CARRIAGE BOLT THROUGH SLOTTED HOLE OF TOUGH-TRAY

2. POSITION RETAINING SIDE ARM (FROM TOUGH-TRAY) OVER CARRIAGE BOLT

3. SECURE (A) ADJUSTABLE KNOB