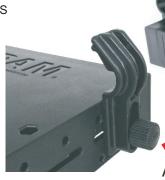

ALL RETAINING SIDE ARMS MUST REMAIN FULLY TIGHTENED WHILE IN USE

RMR-INS-234-AK1

4. REPEAT FOR REMAINING BOLTS, SIDE ARMS AND KNOBS

Your Best Connection

ALL RETAINING SIDE ARMS MUST REMAIN FULLY TIGHTENED WHILE IN USE

RMR-INS-234-AK1