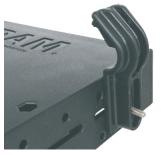

1. INSERT (B) CARRIAGE BOLT THROUGH SLOTTED HOLE OF TOUGH-TRAY

2. POSITION RETAINING SIDE ARM (FROM TOUGH-TRAY) OVER CARRIAGE BOLT

3. SECURE (A) ADJUSTABLE KNOB

4. REPEAT FOR REMAINING BOLTS, SIDE ARMS AND KNOBS

REPLACES QTY. 4 (E) SCREWS AND (F) NUTS FROM TOUGH-TRAY KIT

1. INSERT (B) CARRIAGE BOLT THROUGH SLOTTED HOLE OF TOUGH-TRAY

2. POSITION RETAINING SIDE ARM (FROM TOUGH-TRAY) OVER CARRIAGE BOLT

3. SECURE (A) ADJUSTABLE KNOB

4. REPEAT FOR REMAINING BOLTS, SIDE ARMS AND KNOBS

Your Best Connection

ALL RETAINING SIDE ARMS MUST REMAIN FULLY TIGHTENED WHILE IN USE

RMR-INS-234-AK1