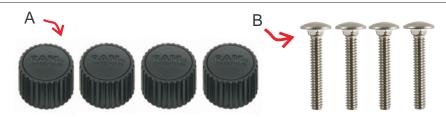

## ADJUSTABLE KNOB KIT FOR TOUGH TRAY ASSEMBLY INSTRUCTIONS

PARTS INDEX

A. RAM ADJUSTABLE KNOB (QTY. 4)

B. #10-24 X 1 1/4" CARRIAGE BOLT (QTY. 4)

REPLACES QTY. 4 (E) SCREWS AND (F) NUTS FROM TOUGH-TRAY KIT

## ADJUSTABLE KNOB KIT FOR TOUGH TRAY ASSEMBLY INSTRUCTIONS

NationalProducts,Inc. 8410 Dallas Ave S. Seattle, WA 98108, (206)-763-8361 www.ram-mount.com

PARTS INDEX

A. RAM ADJUSTABLE KNOB (QTY. 4)

B. #10-24 X 1 1/4" CARRIAGÈ BOLT (QTY. 4)