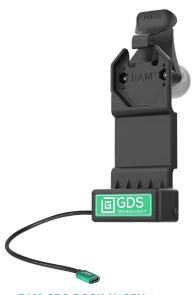

### **GDS® Uni-Conn™ Snap-In Dock Information**

| GDS® Uni-Conn™ Snap-In Vehicle Docks |                      |                     |      |               |  |  |  |  |
|--------------------------------------|----------------------|---------------------|------|---------------|--|--|--|--|
| роск                                 | POWER<br>(USB-C 2.0) | PERIPHERAL<br>PORTS | LOCK | LOCK POSITION |  |  |  |  |
| RAM-GDS-DOCK-U1CPU                   | •                    |                     |      |               |  |  |  |  |
| RAM-GDS-DOCK-U1CDU                   | •                    | (1) USB-A           |      |               |  |  |  |  |
| RAM-GDS-DOCK-U1CD2U                  | •                    | (2) USB-A           |      |               |  |  |  |  |
| RAM-GDS-DOCK-U1CP-CU                 | •                    | (1) USB-C           |      |               |  |  |  |  |
| RAM-GDS-DOCKLL-U1CPU                 | •                    |                     | •    | Left          |  |  |  |  |
| RAM-GDS-DOCKLL-U1CDU                 | •                    | (1) USB-A           | •    | Left          |  |  |  |  |
| RAM-GDS-DOCKLL-U1CD2U                | •                    | (2) USB-A           | •    | Left          |  |  |  |  |
| RAM-GDS-DOCKLL-U1CP-CU               | •                    | (1) USB-C           | •    | Left          |  |  |  |  |
| RAM-GDS-DOCKLR-U1CPU                 | •                    |                     | •    | Right         |  |  |  |  |
| RAM-GDS-DOCKLR-U1CDU                 | •                    | (1) USB-A           | •    | Right         |  |  |  |  |
| RAM-GDS-DOCKLR-U1CD2U                | •                    | (2) USB-A           | •    | Right         |  |  |  |  |
| RAM-GDS-DOCKLR-U1CP-CU               | •                    | (1) USB-C           | •    | Right         |  |  |  |  |

RAM-GDS-DOCK-U1CPU

 $\mathsf{GDS}^{\otimes}$  Uni-Conn<sup>™</sup> Powered Dock