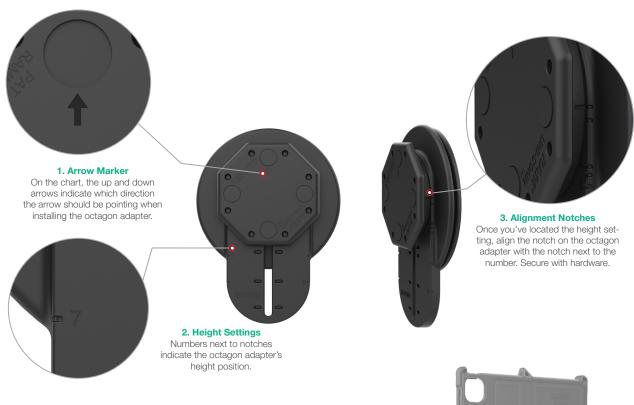

#### **Step 1- Determine Adapter Settings**

Find your device listed on page 1 of the compatibility guide. Look under the settings column to determine what height to set the octagon adapter.

#### **Step 2 - Adjust Adapter**

Once you have found the setting for your device, prepare to install the octagon adapter before installing to the IntelliSkin®. Follow the steps below:

#### Step 3 - Install Adapter

Install the Uni-Conn<sup>™</sup> Adjustable Adapter onto your device's IntelliSkin<sup>®</sup>.