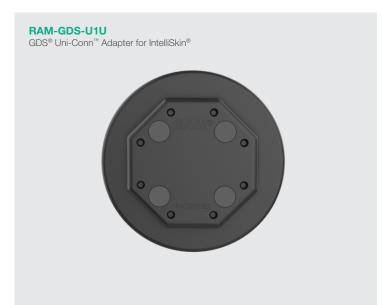

#### **Step 1- Determine Adapter Settings**

Find your device listed on page 1 of the compatibility guide. Look under the settings column to determine what height to set the octagon adapter.

#### **Step 2 - Adjust Adapter**

Once you have found the setting for your device, prepare to install the octagon adapter before installing to the IntelliSkin®. Follow the steps below:

#### Step 3 - Install Adapter

Install the Uni-Conn<sup>™</sup> Adjustable Adapter onto your device's IntelliSkin<sup>®</sup>.