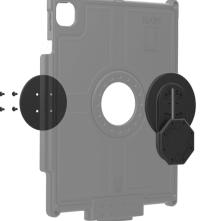

#### Step 3 - Install Adapter

Install the Uni-Conn<sup>™</sup> Adjustable Adapter onto your device's IntelliSkin<sup>®</sup>.