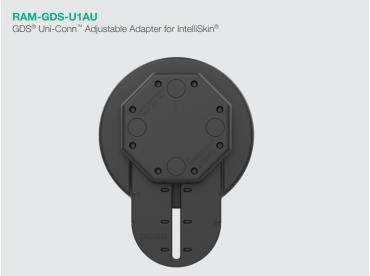

## GDS® Uni-Conn™ Adjustable Adapter Instructions

#### **Step 1- Determine Adapter Settings**

Find your device listed on page 1 of the compatibility guide. Look under the settings column to determine what height to set the octagon adapter.

#### **Step 2 - Adjust Adapter**

Once you have found the setting for your device, prepare to install the octagon adapter before installing to the IntelliSkin®. Follow the steps below:

#### Step 3 - Install Adapter

Install the Uni-Conn<sup>™</sup> Adjustable Adapter onto your device's IntelliSkin<sup>®</sup>.